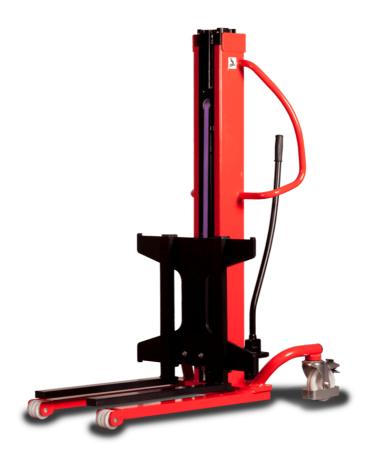

# **KLEOS HM 500 D25**

|      |                                         |    | <u> </u>            |
|------|-----------------------------------------|----|---------------------|
|      | Technical characteristics               |    | Metric              |
| 1.1  | Manufacturer                            |    | Manitou             |
| 1.2  | Model Name                              |    | Kleos HM 500 D25    |
| 1.3  | Power source                            |    | Manual              |
| 1.4  | Operator type                           |    | Pedestrian          |
| 1.5  | Max. capacity                           | Q  | 500 kg              |
| 1.6  | Load center of gravity                  | C  | 250 mm              |
|      | Weight                                  |    |                     |
| 2.1  | Overall weight without tools            |    | 190 kg              |
|      | Wheels                                  |    |                     |
| 3.1  | Tires type                              |    | Nylon               |
| 3.2  | Dimensions of front wheels              |    | 2x (75x65)          |
| 3.3  | Dimensions of rear wheels               |    | 2x (150x50)         |
|      | Dimensions                              |    |                     |
| 4.2  | Mast lowered height                     | h1 | 1950 mm             |
| 4.5  | Mast extended height                    | h4 | 2480 mm             |
| 4.19 | Overall length                          | l1 | 1300 mm             |
| 4.20 | Length to face of forks                 | 12 | 575 mm              |
| 4.21 | Overall width                           | b1 | 710 mm              |
| 4.25 | Forks spread                            | b5 | 519 mm              |
| 4.32 | Ground clearance at centre of wheelbase | m2 | 35 mm               |
|      | Performances                            |    |                     |
| 5.2  | Lifting speed (laden / unladen)         |    | 0.10 m/s / 0.10 m/s |
| 5.3  | Lowering speed (laden / unladen)        |    | 0.10 m/s / 0.10 m/s |
| 5.11 | Parking brake                           |    | Mecanic             |