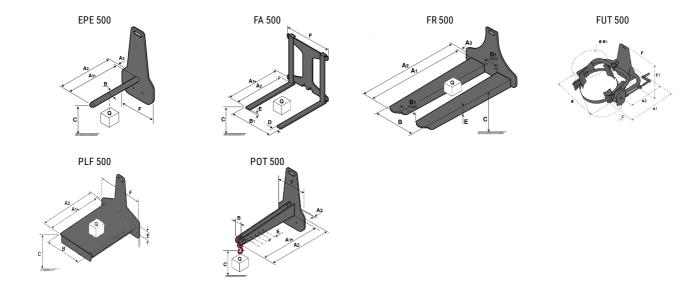

### **Tool characteristics**

| Tool 500 kg | Attachment capacity | Center of gravity of load | A1   | A2   | В    | E   | 31  | С   | D  | E   | E1  | E2 | F   | Weight |
|-------------|---------------------|---------------------------|------|------|------|-----|-----|-----|----|-----|-----|----|-----|--------|
|             | kg                  | mm                        | mm   | mm   | mm   | mm  | mm  | mm  | mm | mm  | mm  | mm | mm  | kg     |
| EPE 500     | 500                 | 350                       | 700  | 715  | 50   | -   | -   | 252 | -  | -   | -   | -  | 320 | 30     |
| FA 500      | 500                 | 350                       | 700  | 745  | -    | 250 | 680 | 45  | 60 | 30  | -   | -  | 720 | 54     |
| FR 500      | 500                 | 600                       | 1150 | 1177 | 560  | 200 | 315 | 85  | -  | 70  |     | -  | 700 | 68     |
| FUT 500     | 300                 | 600                       | 795  | 650  | 1057 | 350 | 650 | 245 | -  | 240 | 631 | -  | -   | 92     |
| PLF 500     | 500                 | 350                       | 700  | 727  | 600  | -   |     | 280 | -  | 91  |     | -  | 630 | 50     |
| POT 500     | 250                 | 600                       | 625  | 652  | 50   | -   | -   | 150 | -  | -   | -   | -  | 320 | 25     |

## Tools