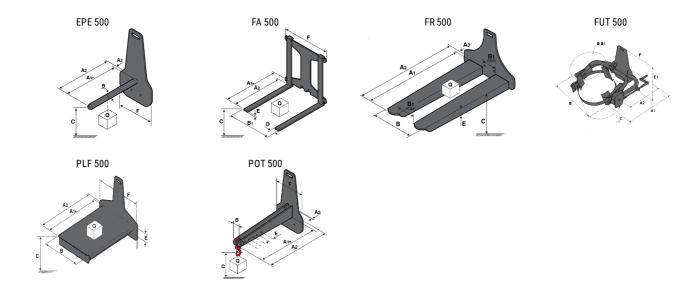

## **Tool characteristics**

| Tool 500 kg | Attachment capacity | Center of gravity of load | A1   | A2   | В    | E   | 31  | С   | D  | Ε   | E1  | E2 | F   | Weight |
|-------------|---------------------|---------------------------|------|------|------|-----|-----|-----|----|-----|-----|----|-----|--------|
|             | kg                  | mm                        | mm   | mm   | mm   | mm  | mm  | mm  | mm | mm  | mm  | mm | mm  | kg     |
| EPE 500     | 500                 | 350                       | 700  | 715  | 50   | -   | -   | 252 | -  | -   | -   | -  | 320 | 30     |
| FA 500      | 500                 | 350                       | 700  | 745  | -    | 250 | 680 | 45  | 60 | 30  | -   | -  | 720 | 54     |
| FR 500      | 500                 | 600                       | 1150 | 1177 | 560  | 200 | 315 | 85  | -  | 70  | -   | -  | 700 | 68     |
| FUT 500     | 300                 | 600                       | 795  | 650  | 1057 | 350 | 650 | 245 | -  | 240 | 631 | -  | -   | 92     |
| PLF 500     | 500                 | 350                       | 700  | 727  | 600  | -   | -   | 280 | -  | 91  | -   | -  | 630 | 50     |
| POT 500     | 250                 | 600                       | 625  | 652  | 50   | -   | -   | 150 | -  | -   | -   | -  | 320 | 25     |

## Tools