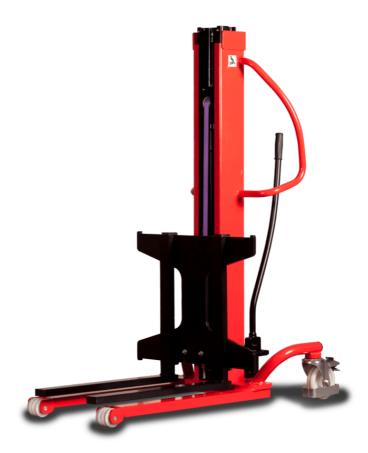

# **KLEOS HM 500 D25**

|      |                                         |    | <u> </u>            |
|------|-----------------------------------------|----|---------------------|
|      | Technical characteristics               |    | Metric              |
| 1.1  | Manufacturer                            |    | Manitou             |
| 1.2  | Model Name                              |    | Kleos HM 500 D25    |
| 1.3  | Power source                            |    | Manual              |
| 1.4  | Operator type                           |    | Pedestrian          |
| 1.5  | Max. capacity                           | Q  | 500 kg              |
| 1.6  | Load center of gravity                  | C  | 250 mm              |
|      | Weight                                  |    |                     |
| 2.1  | Overall weight without tools            |    | 190 kg              |
|      | Wheels                                  |    |                     |
| 3.1  | Tires type                              |    | Nylon               |
| 3.2  | Dimensions of front wheels              |    | 2x (75x65)          |
| 3.3  | Dimensions of rear wheels               |    | 2x (150x50)         |
|      | Dimensions                              |    |                     |
| 4.2  | Mast lowered height                     | h1 | 1950 mm             |
| 4.5  | Mast extended height                    | h4 | 2480 mm             |
| 4.19 | Overall length                          | l1 | 1300 mm             |
| 4.20 | Length to face of forks                 | 12 | 575 mm              |
| 4.21 | Overall width                           | b1 | 710 mm              |
| 4.25 | Forks spread                            | b5 | 519 mm              |
| 4.32 | Ground clearance at centre of wheelbase | m2 | 35 mm               |
|      | Performances                            |    |                     |
| 5.2  | Lifting speed (laden / unladen)         |    | 0.10 m/s / 0.10 m/s |
| 5.3  | Lowering speed (laden / unladen)        |    | 0.10 m/s / 0.10 m/s |
| 5.11 | Parking brake                           |    | Mecanic             |