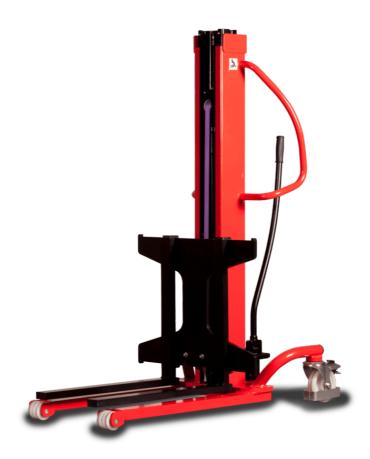

# **KLEOS HM 500 D25**

|      | Technical characteristics               |    | Metric              |
|------|-----------------------------------------|----|---------------------|
| 1.1  | Manufacturer                            |    | Manitou             |
| 1.2  | Model Name                              |    | HM 500 D25          |
| 1.3  | Power source                            |    | Manual              |
| 1.4  | Operator type                           |    | Pedestrian          |
| 1.5  | Max. capacity                           | Q  | 500 kg              |
| 1.6  | Load center of gravity                  | С  | 250 mm              |
|      | Weight                                  |    |                     |
| 2.1  | Overall weight without tools            |    | 190 kg              |
|      | Wheels                                  |    |                     |
| 3.1  | Tires type                              |    | Nylon               |
| 3.2  | Dimensions of front wheels              |    | 2x (75x65)          |
| 3.3  | Dimensions of rear wheels               |    | 2x (150x50)         |
|      | Dimensions                              |    |                     |
| 4.2  | Mast lowered height                     | h1 | 1950 mm             |
| 4.5  | Mast extended height                    | h4 | 2480 mm             |
| 4.19 | Overall length                          | l1 | 1300 mm             |
| 4.20 | Length to face of forks                 | 12 | 575 mm              |
| 4.21 | Overall width                           | b1 | 710 mm              |
| 4.25 | Forks spread                            | b5 | 519 mm              |
| 4.32 | Ground clearance at centre of wheelbase | m2 | 35 mm               |
|      | Performances                            |    |                     |
| 5.2  | Lifting speed (laden / unladen)         |    | 0.10 m/s / 0.10 m/s |
| 5.3  | Lowering speed (laden / unladen)        |    | 0.10 m/s / 0.10 m/s |
| 5.11 | Parking brake                           |    | Mecanic             |