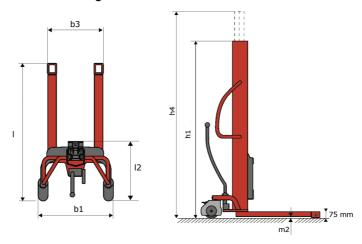

# **KLEOS HM 500 D25**

|      | Technical characteristics               |    | Metric              |
|------|-----------------------------------------|----|---------------------|
| 1.1  | Manufacturer                            |    | Manitou             |
| 1.2  | Model Name                              |    | HM 500 D25          |
| 1.3  | Power source                            |    | Manual              |
| 1.4  | Operator type                           |    | Pedestrian          |
| 1.5  | Max. capacity                           | Q  | 500 kg              |
| 1.6  | Load center of gravity                  | С  | 250 mm              |
|      | Weight                                  |    |                     |
| 2.1  | Overall weight without tools            |    | 190 kg              |
|      | Wheels                                  |    |                     |
| 3.1  | Tires type                              |    | Nylon               |
| 3.2  | Dimensions of front wheels              |    | 2x (75x65)          |
| 3.3  | Dimensions of rear wheels               |    | 2x (150x50)         |
|      | Dimensions                              |    |                     |
| 4.2  | Mast lowered height                     | h1 | 1950 mm             |
| 4.5  | Mast extended height                    | h4 | 2480 mm             |
| 4.19 | Overall length                          | l1 | 1300 mm             |
| 4.20 | Length to face of forks                 | 12 | 575 mm              |
| 4.21 | Overall width                           | b1 | 710 mm              |
| 4.25 | Forks spread                            | b5 | 519 mm              |
| 4.32 | Ground clearance at centre of wheelbase | m2 | 35 mm               |
|      | Performances                            |    |                     |
| 5.2  | Lifting speed (laden / unladen)         |    | 0.10 m/s / 0.10 m/s |
| 5.3  | Lowering speed (laden / unladen)        |    | 0.10 m/s / 0.10 m/s |
| 5.11 | Parking brake                           |    | Mecanic             |

#### Kleos HM 500 D25 - Dimensional drawing