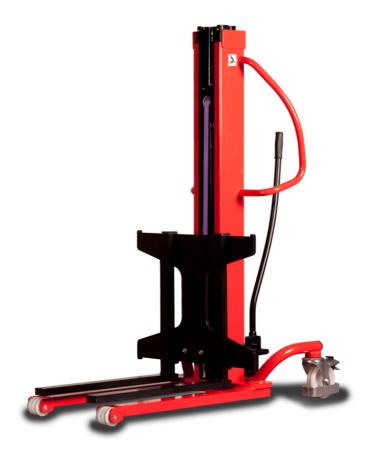

# **KLEOS HM 500 D25**

|      |                                         |    | <u> </u>            |
|------|-----------------------------------------|----|---------------------|
|      | Technical characteristics               |    | Metric              |
| 1.1  | Manufacturer                            |    | Manitou             |
| 1.2  | Model Name                              |    | Kleos HM 500 D25    |
| 1.3  | Power source                            |    | Manual              |
| 1.4  | Operator type                           |    | Pedestrian          |
| 1.5  | Max. capacity                           | Q  | 500 kg              |
| 1.6  | Load center of gravity                  | C  | 250 mm              |
|      | Weight                                  |    |                     |
| 2.1  | Overall weight without tools            |    | 190 kg              |
|      | Wheels                                  |    |                     |
| 3.1  | Tires type                              |    | Nylon               |
| 3.2  | Dimensions of front wheels              |    | 2x (75x65)          |
| 3.3  | Dimensions of rear wheels               |    | 2x (150x50)         |
|      | Dimensions                              |    |                     |
| 4.2  | Mast lowered height                     | h1 | 1950 mm             |
| 4.5  | Mast extended height                    | h4 | 2480 mm             |
| 4.19 | Overall length                          | l1 | 1300 mm             |
| 4.20 | Length to face of forks                 | 12 | 575 mm              |
| 4.21 | Overall width                           | b1 | 710 mm              |
| 4.25 | Forks spread                            | b5 | 519 mm              |
| 4.32 | Ground clearance at centre of wheelbase | m2 | 35 mm               |
|      | Performances                            |    |                     |
| 5.2  | Lifting speed (laden / unladen)         |    | 0.10 m/s / 0.10 m/s |
| 5.3  | Lowering speed (laden / unladen)        |    | 0.10 m/s / 0.10 m/s |
| 5.11 | Parking brake                           |    | Mecanic             |