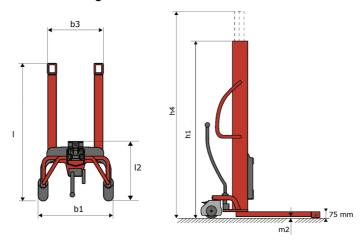

# **KLEOS HM 500 D25**

|      |                                         |    | <u> </u>            |
|------|-----------------------------------------|----|---------------------|
|      | Technical characteristics               |    | Metric              |
| 1.1  | Manufacturer                            |    | Manitou             |
| 1.2  | Model Name                              |    | Kleos HM 500 D25    |
| 1.3  | Power source                            |    | Manual              |
| 1.4  | Operator type                           |    | Pedestrian          |
| 1.5  | Max. capacity                           | Q  | 500 kg              |
| 1.6  | Load center of gravity                  | C  | 250 mm              |
|      | Weight                                  |    |                     |
| 2.1  | Overall weight without tools            |    | 190 kg              |
|      | Wheels                                  |    |                     |
| 3.1  | Tires type                              |    | Nylon               |
| 3.2  | Dimensions of front wheels              |    | 2x (75x65)          |
| 3.3  | Dimensions of rear wheels               |    | 2x (150x50)         |
|      | Dimensions                              |    |                     |
| 4.2  | Mast lowered height                     | h1 | 1950 mm             |
| 4.5  | Mast extended height                    | h4 | 2480 mm             |
| 4.19 | Overall length                          | l1 | 1300 mm             |
| 4.20 | Length to face of forks                 | 12 | 575 mm              |
| 4.21 | Overall width                           | b1 | 710 mm              |
| 4.25 | Forks spread                            | b5 | 519 mm              |
| 4.32 | Ground clearance at centre of wheelbase | m2 | 35 mm               |
|      | Performances                            |    |                     |
| 5.2  | Lifting speed (laden / unladen)         |    | 0.10 m/s / 0.10 m/s |
| 5.3  | Lowering speed (laden / unladen)        |    | 0.10 m/s / 0.10 m/s |
| 5.11 | Parking brake                           |    | Mecanic             |

#### Kleos HM 500 D25 - Dimensional drawing