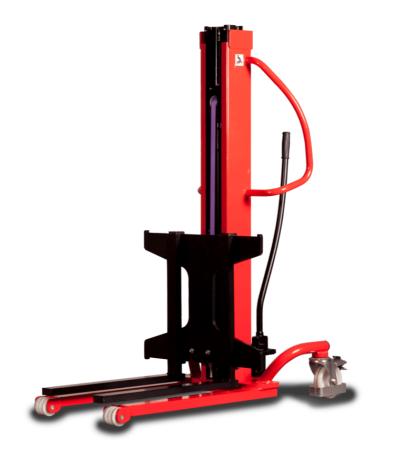

## **KLEOS HM 500 D25**

|      | Technical characteristics               |    | Metric              |
|------|-----------------------------------------|----|---------------------|
| 1.1  | Manufacturer                            |    | Manitou             |
| 1.2  | Model Name                              |    | Kleos HM 500 D25    |
| 1.3  | Power source                            |    | Manual              |
| 1.4  | Operator type                           |    | Pedestrian          |
| 1.5  | Max. capacity                           | Q  | 500 kg              |
| 1.6  | Load center of gravity                  | С  | 250 mm              |
|      | Weight                                  |    |                     |
| 2.1  | Overall weight without tools            |    | 190 kg              |
|      | Wheels                                  |    |                     |
| 3.1  | Tires type                              |    | Nylon               |
| 3.2  | Dimensions of front wheels              |    | 2x (75x65)          |
| 3.3  | Dimensions of rear wheels               |    | 2x (150x50)         |
|      | Dimensions                              |    |                     |
| 4.2  | Mast lowered height                     | h1 | 1950 mm             |
| 4.5  | Mast extended height                    | h4 | 2480 mm             |
| 4.19 | Overall length                          | 11 | 1300 mm             |
| 4.20 | Length to face of forks                 | 12 | 575 mm              |
| 4.21 | Overall width                           | b1 | 710 mm              |
| 4.25 | Forks spread                            | b5 | 519 mm              |
| 4.32 | Ground clearance at centre of wheelbase | m2 | 35 mm               |
|      | Performances                            |    |                     |
| 5.2  | Lifting speed (laden / unladen)         |    | 0.10 m/s / 0.10 m/s |
| 5.3  | Lowering speed (laden / unladen)        |    | 0.10 m/s / 0.10 m/s |
| 5.11 | Parking brake                           |    | Mecanic             |