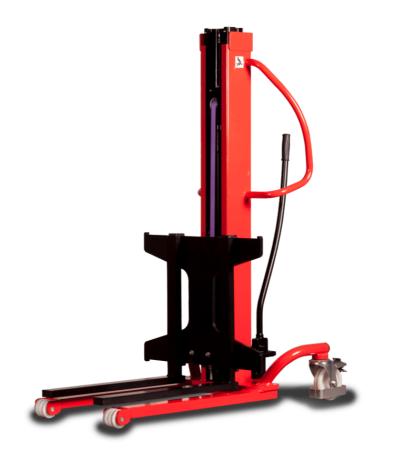

## **KLEOS HM 500 D25**

|      | Technical characteristics               |    | Metric              |
|------|-----------------------------------------|----|---------------------|
| 1.1  | Manufacturer                            |    | Manitou             |
| 1.2  | Model Name                              |    | HM 500 D25          |
| 1.3  | Power source                            |    | Manual              |
| 1.4  | Operator type                           |    | Pedestrian          |
| 1.5  | Max. capacity                           | Q  | 500 kg              |
| 1.6  | Load center of gravity                  | С  | 250 mm              |
|      | Weight                                  |    |                     |
| 2.1  | Overall weight without tools            |    | 190 kg              |
|      | Wheels                                  |    |                     |
| 3.1  | Tires type                              |    | Nylon               |
| 3.2  | Dimensions of front wheels              |    | 2x (75x65)          |
| 3.3  | Dimensions of rear wheels               |    | 2x (150x50)         |
|      | Dimensions                              |    |                     |
| 4.2  | Mast lowered height                     | h1 | 1950 mm             |
| 4.5  | Mast extended height                    | h4 | 2480 mm             |
| 4.19 | Overall length                          | l1 | 1300 mm             |
| 4.20 | Length to face of forks                 | 12 | 575 mm              |
| 4.21 | Overall width                           | b1 | 710 mm              |
| 4.25 | Forks spread                            | b5 | 519 mm              |
| 4.32 | Ground clearance at centre of wheelbase | m2 | 35 mm               |
|      | Performances                            |    |                     |
| 5.2  | Lifting speed (laden / unladen)         |    | 0.10 m/s / 0.10 m/s |
| 5.3  | Lowering speed (laden / unladen)        |    | 0.10 m/s / 0.10 m/s |
| 5.11 | Parking brake                           |    | Mecanic             |