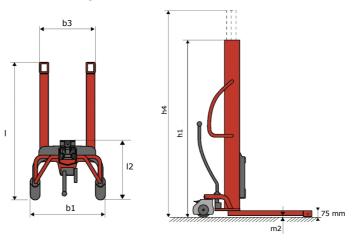

## **KLEOS HM 500 D25**

|      | Technical characteristics               |    | Metric              |
|------|-----------------------------------------|----|---------------------|
| 1.1  | Manufacturer                            |    | Manitou             |
| 1.2  | Model Name                              |    | HM 500 D25          |
| 1.3  | Power source                            |    | Manual              |
| 1.4  | Operator type                           |    | Pedestrian          |
| 1.5  | Max. capacity                           | Q  | 500 kg              |
| 1.6  | Load center of gravity                  | С  | 250 mm              |
|      | Weight                                  |    |                     |
| 2.1  | Overall weight without tools            |    | 190 kg              |
|      | Wheels                                  |    |                     |
| 3.1  | Tires type                              |    | Nylon               |
| 3.2  | Dimensions of front wheels              |    | 2x (75x65)          |
| 3.3  | Dimensions of rear wheels               |    | 2x (150x50)         |
|      | Dimensions                              |    |                     |
| 4.2  | Mast lowered height                     | h1 | 1950 mm             |
| 4.5  | Mast extended height                    | h4 | 2480 mm             |
| 4.19 | Overall length                          | l1 | 1300 mm             |
| 4.20 | Length to face of forks                 | 12 | 575 mm              |
| 4.21 | Overall width                           | b1 | 710 mm              |
| 4.25 | Forks spread                            | b5 | 519 mm              |
| 4.32 | Ground clearance at centre of wheelbase | m2 | 35 mm               |
|      | Performances                            |    |                     |
| 5.2  | Lifting speed (laden / unladen)         |    | 0.10 m/s / 0.10 m/s |
| 5.3  | Lowering speed (laden / unladen)        |    | 0.10 m/s / 0.10 m/s |
| 5.11 | Parking brake                           |    | Mecanic             |

## Kleos HM 500 D25 - Dimensional drawing