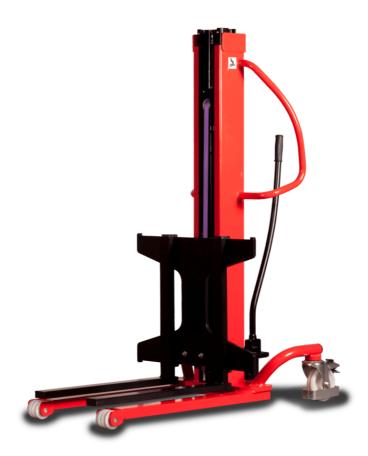

# **KLEOS HM 500 D25**

|      | Technical characteristics               |    | Metric              |
|------|-----------------------------------------|----|---------------------|
| 1.1  | Manufacturer                            |    | Manitou             |
| 1.2  | Model Name                              |    | Kleos HM 500 D25    |
| 1.3  | Power source                            |    | Manual              |
| 1.4  | Operator type                           |    | Pedestrian          |
| 1.5  | Max. capacity                           | Q  | 500 kg              |
| 1.6  | Load center of gravity                  | С  | 250 mm              |
|      | Weight                                  |    |                     |
| 2.1  | Overall weight without tools            |    | 190 kg              |
|      | Wheels                                  |    |                     |
| 3.1  | Tires type                              |    | Nylon               |
| 3.2  | Dimensions of front wheels              |    | 2x (75x65)          |
| 3.3  | Dimensions of rear wheels               |    | 2x (150x50)         |
|      | Dimensions                              |    |                     |
| 4.2  | Mast lowered height                     | h1 | 1950 mm             |
| 4.5  | Mast extended height                    | h4 | 2480 mm             |
| 4.19 | Overall length                          | l1 | 1300 mm             |
| 4.20 | Length to face of forks                 | 12 | 575 mm              |
| 4.21 | Overall width                           | b1 | 710 mm              |
| 4.25 | Forks spread                            | b5 | 519 mm              |
| 4.32 | Ground clearance at centre of wheelbase | m2 | 35 mm               |
|      | Performances                            |    |                     |
| 5.2  | Lifting speed (laden / unladen)         |    | 0.10 m/s / 0.10 m/s |
| 5.3  | Lowering speed (laden / unladen)        |    | 0.10 m/s / 0.10 m/s |
| 5.11 | Parking brake                           |    | Mecanic             |