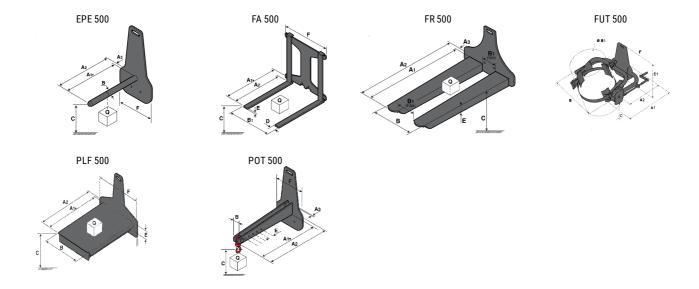

### **Tool characteristics**

| Tool 500 kg | Attachment capacity | Center of gravity of load | A1   | A2   | В    | E   | 31  | С   | D  | Е   | E1  | E2 | F   | Weight |
|-------------|---------------------|---------------------------|------|------|------|-----|-----|-----|----|-----|-----|----|-----|--------|
|             | kg                  | mm                        | mm   | mm   | mm   | mm  | mm  | mm  | mm | mm  | mm  | mm | mm  | kg     |
| EPE 500     | 500                 | 350                       | 700  | 715  | 50   | -   | -   | 252 | -  | -   | -   | -  | 320 | 30     |
| FA 500      | 500                 | 350                       | 700  | 745  | -    | 250 | 680 | 45  | 60 | 30  | -   | -  | 720 | 54     |
| FR 500      | 500                 | 600                       | 1150 | 1177 | 560  | 200 | 315 | 85  | -  | 70  | -   | -  | 700 | 68     |
| FUT 500     | 300                 | 600                       | 795  | 650  | 1057 | 350 | 650 | 245 | -  | 240 | 631 | -  | -   | 92     |
| PLF 500     | 500                 | 350                       | 700  | 727  | 600  | -   | -   | 280 | -  | 91  | -   | -  | 630 | 50     |
| POT 500     | 250                 | 600                       | 625  | 652  | 50   | -   | -   | 150 | -  | -   | -   | -  | 320 | 25     |

## Tools