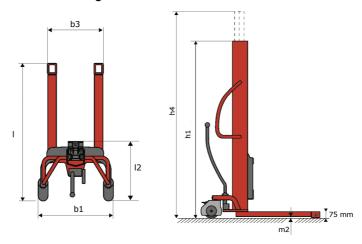

# **KLEOS HM 500 D25**

|      | Technical characteristics               |    | Metric              |
|------|-----------------------------------------|----|---------------------|
| 1.1  | Manufacturer                            |    | Manitou             |
| 1.2  | Model Name                              |    | Kleos HM 500 D25    |
| 1.3  | Power source                            |    | Manual              |
| 1.4  | Operator type                           |    | Pedestrian          |
| 1.5  | Max. capacity                           | Q  | 500 kg              |
| 1.6  | Load center of gravity                  | С  | 250 mm              |
|      | Weight                                  |    |                     |
| 2.1  | Overall weight without tools            |    | 190 kg              |
|      | Wheels                                  |    |                     |
| 3.1  | Tires type                              |    | Nylon               |
| 3.2  | Dimensions of front wheels              |    | 2x (75x65)          |
| 3.3  | Dimensions of rear wheels               |    | 2x (150x50)         |
|      | Dimensions                              |    |                     |
| 4.2  | Mast lowered height                     | h1 | 1950 mm             |
| 4.5  | Mast extended height                    | h4 | 2480 mm             |
| 4.19 | Overall length                          | l1 | 1300 mm             |
| 4.20 | Length to face of forks                 | 12 | 575 mm              |
| 4.21 | Overall width                           | b1 | 710 mm              |
| 4.25 | Forks spread                            | b5 | 519 mm              |
| 4.32 | Ground clearance at centre of wheelbase | m2 | 35 mm               |
|      | Performances                            |    |                     |
| 5.2  | Lifting speed (laden / unladen)         |    | 0.10 m/s / 0.10 m/s |
| 5.3  | Lowering speed (laden / unladen)        |    | 0.10 m/s / 0.10 m/s |
| 5.11 | Parking brake                           |    | Mecanic             |

#### Kleos HM 500 D25 - Dimensional drawing