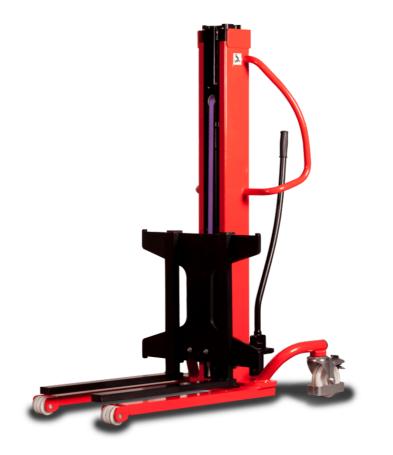

## **KLEOS HM 500 D25**

|      | Technical characteristics               |    | Metric              |
|------|-----------------------------------------|----|---------------------|
| 1.1  | Manufacturer                            |    | Manitou             |
| 1.2  | Model Name                              |    | Kleos HM 500 D25    |
| 1.3  | Power source                            |    | Manual              |
| 1.4  | Operator type                           |    | Pedestrian          |
| 1.5  | Max. capacity                           | Q  | 500 kg              |
| 1.6  | Load center of gravity                  | С  | 250 mm              |
|      | Weight                                  |    |                     |
| 2.1  | Overall weight without tools            |    | 190 kg              |
|      | Wheels                                  |    |                     |
| 3.1  | Tires type                              |    | Nylon               |
| 3.2  | Dimensions of front wheels              |    | 2x (75x65)          |
| 3.3  | Dimensions of rear wheels               |    | 2x (150x50)         |
|      | Dimensions                              |    |                     |
| 4.2  | Mast lowered height                     | h1 | 1950 mm             |
| 4.5  | Mast extended height                    | h4 | 2480 mm             |
| 4.19 | Overall length                          | l1 | 1300 mm             |
| 4.20 | Length to face of forks                 | 12 | 575 mm              |
| 4.21 | Overall width                           | b1 | 710 mm              |
| 4.25 | Forks spread                            | b5 | 519 mm              |
| 4.32 | Ground clearance at centre of wheelbase | m2 | 35 mm               |
|      | Performances                            |    |                     |
| 5.2  | Lifting speed (laden / unladen)         |    | 0.10 m/s / 0.10 m/s |
| 5.3  | Lowering speed (laden / unladen)        |    | 0.10 m/s / 0.10 m/s |
| 5.11 | Parking brake                           |    | Mecanic             |