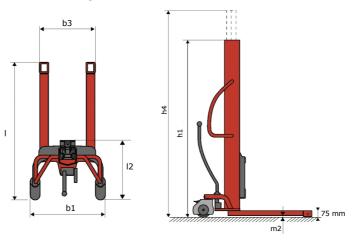

## **KLEOS HM 500 D25**

|      | Technical characteristics               |    | Metric              |
|------|-----------------------------------------|----|---------------------|
| 1.1  | Manufacturer                            |    | Manitou             |
| 1.2  | Model Name                              |    | Kleos HM 500 D25    |
| 1.3  | Power source                            |    | Manual              |
| 1.4  | Operator type                           |    | Pedestrian          |
| 1.5  | Max. capacity                           | Q  | 500 kg              |
| 1.6  | Load center of gravity                  | С  | 250 mm              |
|      | Weight                                  |    |                     |
| 2.1  | Overall weight without tools            |    | 190 kg              |
|      | Wheels                                  |    |                     |
| 3.1  | Tires type                              |    | Nylon               |
| 3.2  | Dimensions of front wheels              |    | 2x (75x65)          |
| 3.3  | Dimensions of rear wheels               |    | 2x (150x50)         |
|      | Dimensions                              |    |                     |
| 4.2  | Mast lowered height                     | h1 | 1950 mm             |
| 4.5  | Mast extended height                    | h4 | 2480 mm             |
| 4.19 | Overall length                          | l1 | 1300 mm             |
| 4.20 | Length to face of forks                 | 12 | 575 mm              |
| 4.21 | Overall width                           | b1 | 710 mm              |
| 4.25 | Forks spread                            | b5 | 519 mm              |
| 4.32 | Ground clearance at centre of wheelbase | m2 | 35 mm               |
|      | Performances                            |    |                     |
| 5.2  | Lifting speed (laden / unladen)         |    | 0.10 m/s / 0.10 m/s |
| 5.3  | Lowering speed (laden / unladen)        |    | 0.10 m/s / 0.10 m/s |
| 5.11 | Parking brake                           |    | Mecanic             |

## Kleos HM 500 D25 - Dimensional drawing