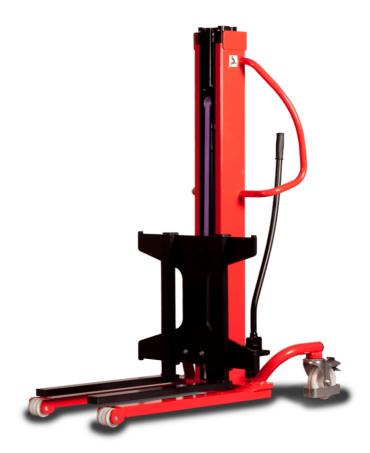

# **KLEOS HM 500 D25**

|      |                                         |    | l '                 |
|------|-----------------------------------------|----|---------------------|
|      | Technical characteristics               |    | Metric              |
| 1.1  | Manufacturer                            |    | Manitou             |
| 1.2  | Model Name                              |    | HM 500 D25          |
| 1.3  | Power source                            |    | Manual              |
| 1.4  | Operator type                           |    | Pedestrian          |
| 1.5  | Max. capacity                           | Q  | 500 kg              |
| 1.6  | Load center of gravity                  | С  | 250 mm              |
|      | Weight                                  |    |                     |
| 2.1  | Overall weight without tools            |    | 190 kg              |
|      | Wheels                                  |    |                     |
| 3.1  | Tires type                              |    | Nylon               |
| 3.2  | Dimensions of front wheels              |    | 2x (75x65)          |
| 3.3  | Dimensions of rear wheels               |    | 2x (150x50)         |
|      | Dimensions                              |    |                     |
| 4.2  | Mast lowered height                     | h1 | 1950 mm             |
| 4.5  | Mast extended height                    | h4 | 2480 mm             |
| 4.19 | Overall length                          | l1 | 1300 mm             |
| 4.20 | Length to face of forks                 | 12 | 575 mm              |
| 4.21 | Overall width                           | b1 | 710 mm              |
| 4.25 | Forks spread                            | b5 | 519 mm              |
| 4.32 | Ground clearance at centre of wheelbase | m2 | 35 mm               |
|      | Performances                            |    |                     |
| 5.2  | Lifting speed (laden / unladen)         |    | 0.10 m/s / 0.10 m/s |
| 5.3  | Lowering speed (laden / unladen)        |    | 0.10 m/s / 0.10 m/s |
| 5.11 | Parking brake                           |    | Mecanic             |