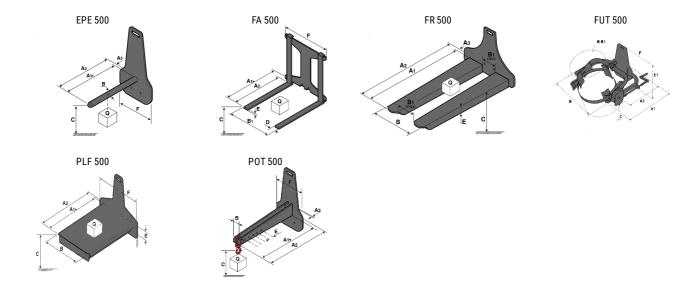

## **Tool characteristics**

| Tool 500 kg | Attachment capacity | Center of gravity of load | A1   | A2   | В    | E   | 31  | С   | D  | Е   | E1  | E2 | F   | Weight |
|-------------|---------------------|---------------------------|------|------|------|-----|-----|-----|----|-----|-----|----|-----|--------|
|             | kg                  | mm                        | mm   | mm   | mm   | mm  | mm  | mm  | mm | mm  | mm  | mm | mm  | kg     |
| EPE 500     | 500                 | 350                       | 700  | 715  | 50   | -   | -   | 252 | -  | -   | -   | -  | 320 | 30     |
| FA 500      | 500                 | 350                       | 700  | 745  | -    | 250 | 680 | 45  | 60 | 30  | -   | -  | 720 | 54     |
| FR 500      | 500                 | 600                       | 1150 | 1177 | 560  | 200 | 315 | 85  | -  | 70  | -   | -  | 700 | 68     |
| FUT 500     | 300                 | 600                       | 795  | 650  | 1057 | 350 | 650 | 245 | -  | 240 | 631 | -  | -   | 92     |
| PLF 500     | 500                 | 350                       | 700  | 727  | 600  | -   | -   | 280 | -  | 91  | -   | -  | 630 | 50     |
| POT 500     | 250                 | 600                       | 625  | 652  | 50   | -   | -   | 150 | -  | -   | -   | -  | 320 | 25     |

## Tools