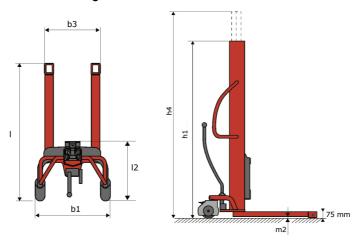

# **KLEOS HM 500 D25**

|      |                                         |    | l '                 |
|------|-----------------------------------------|----|---------------------|
|      | Technical characteristics               |    | Metric              |
| 1.1  | Manufacturer                            |    | Manitou             |
| 1.2  | Model Name                              |    | HM 500 D25          |
| 1.3  | Power source                            |    | Manual              |
| 1.4  | Operator type                           |    | Pedestrian          |
| 1.5  | Max. capacity                           | Q  | 500 kg              |
| 1.6  | Load center of gravity                  | С  | 250 mm              |
|      | Weight                                  |    |                     |
| 2.1  | Overall weight without tools            |    | 190 kg              |
|      | Wheels                                  |    |                     |
| 3.1  | Tires type                              |    | Nylon               |
| 3.2  | Dimensions of front wheels              |    | 2x (75x65)          |
| 3.3  | Dimensions of rear wheels               |    | 2x (150x50)         |
|      | Dimensions                              |    |                     |
| 4.2  | Mast lowered height                     | h1 | 1950 mm             |
| 4.5  | Mast extended height                    | h4 | 2480 mm             |
| 4.19 | Overall length                          | l1 | 1300 mm             |
| 4.20 | Length to face of forks                 | 12 | 575 mm              |
| 4.21 | Overall width                           | b1 | 710 mm              |
| 4.25 | Forks spread                            | b5 | 519 mm              |
| 4.32 | Ground clearance at centre of wheelbase | m2 | 35 mm               |
|      | Performances                            |    |                     |
| 5.2  | Lifting speed (laden / unladen)         |    | 0.10 m/s / 0.10 m/s |
| 5.3  | Lowering speed (laden / unladen)        |    | 0.10 m/s / 0.10 m/s |
| 5.11 | Parking brake                           |    | Mecanic             |

#### Kleos HM 500 D25 - Dimensional drawing