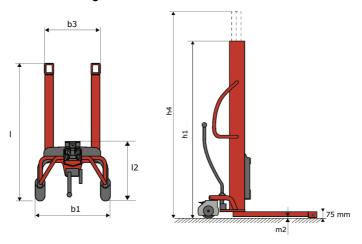

#### Kleos HM 500 D25 - Dimensional drawing

# **KLEOS HM 500 D25**

|      |                                         |    | <u> </u>            |
|------|-----------------------------------------|----|---------------------|
|      | Technical characteristics               |    | Metric              |
| 1.1  | Manufacturer                            |    | Manitou             |
| 1.2  | Model Name                              |    | Kleos HM 500 D25    |
| 1.3  | Power source                            |    | Manual              |
| 1.4  | Operator type                           |    | Pedestrian          |
| 1.5  | Max. capacity                           | Q  | 500 kg              |
| 1.6  | Load center of gravity                  | C  | 250 mm              |
|      | Weight                                  |    |                     |
| 2.1  | Overall weight without tools            |    | 190 kg              |
|      | Wheels                                  |    |                     |
| 3.1  | Tires type                              |    | Nylon               |
| 3.2  | Dimensions of front wheels              |    | 2x (75x65)          |
| 3.3  | Dimensions of rear wheels               |    | 2x (150x50)         |
|      | Dimensions                              |    |                     |
| 4.2  | Mast lowered height                     | h1 | 1950 mm             |
| 4.5  | Mast extended height                    | h4 | 2480 mm             |
| 4.19 | Overall length                          | l1 | 1300 mm             |
| 4.20 | Length to face of forks                 | 12 | 575 mm              |
| 4.21 | Overall width                           | b1 | 710 mm              |
| 4.25 | Forks spread                            | b5 | 519 mm              |
| 4.32 | Ground clearance at centre of wheelbase | m2 | 35 mm               |
|      | Performances                            |    |                     |
| 5.2  | Lifting speed (laden / unladen)         |    | 0.10 m/s / 0.10 m/s |
| 5.3  | Lowering speed (laden / unladen)        |    | 0.10 m/s / 0.10 m/s |
| 5.11 | Parking brake                           |    | Mecanic             |