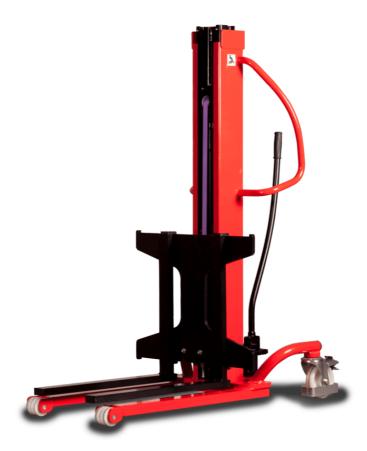

# **KLEOS HM 500 D25**

|      |                                         |    | <u> </u>            |
|------|-----------------------------------------|----|---------------------|
|      | Technical characteristics               |    | Metric              |
| 1.1  | Manufacturer                            |    | Manitou             |
| 1.2  | Model Name                              |    | Kleos HM 500 D25    |
| 1.3  | Power source                            |    | Manual              |
| 1.4  | Operator type                           |    | Pedestrian          |
| 1.5  | Max. capacity                           | Q  | 500 kg              |
| 1.6  | Load center of gravity                  | C  | 250 mm              |
|      | Weight                                  |    |                     |
| 2.1  | Overall weight without tools            |    | 190 kg              |
|      | Wheels                                  |    |                     |
| 3.1  | Tires type                              |    | Nylon               |
| 3.2  | Dimensions of front wheels              |    | 2x (75x65)          |
| 3.3  | Dimensions of rear wheels               |    | 2x (150x50)         |
|      | Dimensions                              |    |                     |
| 4.2  | Mast lowered height                     | h1 | 1950 mm             |
| 4.5  | Mast extended height                    | h4 | 2480 mm             |
| 4.19 | Overall length                          | l1 | 1300 mm             |
| 4.20 | Length to face of forks                 | 12 | 575 mm              |
| 4.21 | Overall width                           | b1 | 710 mm              |
| 4.25 | Forks spread                            | b5 | 519 mm              |
| 4.32 | Ground clearance at centre of wheelbase | m2 | 35 mm               |
|      | Performances                            |    |                     |
| 5.2  | Lifting speed (laden / unladen)         |    | 0.10 m/s / 0.10 m/s |
| 5.3  | Lowering speed (laden / unladen)        |    | 0.10 m/s / 0.10 m/s |
| 5.11 | Parking brake                           |    | Mecanic             |