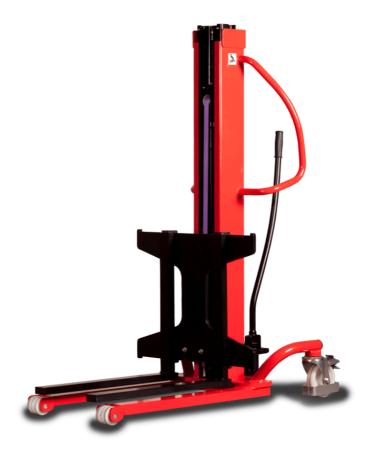

# **KLEOS HM 500 D25**

|      |                                         |    | <u> </u>            |
|------|-----------------------------------------|----|---------------------|
|      | Technical characteristics               |    | Metric              |
| 1.1  | Manufacturer                            |    | Manitou             |
| 1.2  | Model Name                              |    | Kleos HM 500 D25    |
| 1.3  | Power source                            |    | Manual              |
| 1.4  | Operator type                           |    | Pedestrian          |
| 1.5  | Max. capacity                           | Q  | 500 kg              |
| 1.6  | Load center of gravity                  | C  | 250 mm              |
|      | Weight                                  |    |                     |
| 2.1  | Overall weight without tools            |    | 190 kg              |
|      | Wheels                                  |    |                     |
| 3.1  | Tires type                              |    | Nylon               |
| 3.2  | Dimensions of front wheels              |    | 2x (75x65)          |
| 3.3  | Dimensions of rear wheels               |    | 2x (150x50)         |
|      | Dimensions                              |    |                     |
| 4.2  | Mast lowered height                     | h1 | 1950 mm             |
| 4.5  | Mast extended height                    | h4 | 2480 mm             |
| 4.19 | Overall length                          | l1 | 1300 mm             |
| 4.20 | Length to face of forks                 | 12 | 575 mm              |
| 4.21 | Overall width                           | b1 | 710 mm              |
| 4.25 | Forks spread                            | b5 | 519 mm              |
| 4.32 | Ground clearance at centre of wheelbase | m2 | 35 mm               |
|      | Performances                            |    |                     |
| 5.2  | Lifting speed (laden / unladen)         |    | 0.10 m/s / 0.10 m/s |
| 5.3  | Lowering speed (laden / unladen)        |    | 0.10 m/s / 0.10 m/s |
| 5.11 | Parking brake                           |    | Mecanic             |