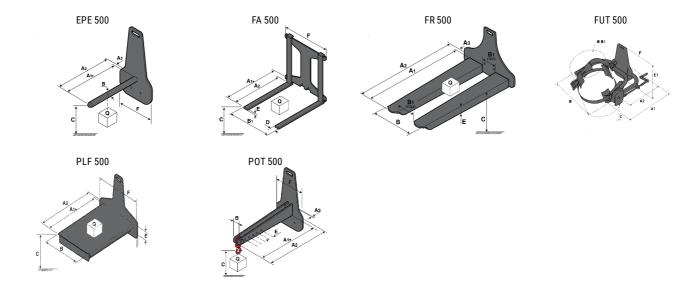

## **Tool characteristics**

| Tool 500 kg | Attachment capacity | Center of gravity of load | A1   | A2   | В    | E   | 31  | С   | D  | Е   | E1  | E2 | F   | Weight |
|-------------|---------------------|---------------------------|------|------|------|-----|-----|-----|----|-----|-----|----|-----|--------|
|             | kg                  | mm                        | mm   | mm   | mm   | mm  | mm  | mm  | mm | mm  | mm  | mm | mm  | kg     |
| EPE 500     | 500                 | 350                       | 700  | 715  | 50   | -   | -   | 252 | -  | -   | -   | -  | 320 | 30     |
| FA 500      | 500                 | 350                       | 700  | 745  | -    | 250 | 680 | 45  | 60 | 30  | -   | -  | 720 | 54     |
| FR 500      | 500                 | 600                       | 1150 | 1177 | 560  | 200 | 315 | 85  | -  | 70  | -   | -  | 700 | 68     |
| FUT 500     | 300                 | 600                       | 795  | 650  | 1057 | 350 | 650 | 245 | -  | 240 | 631 | -  | -   | 92     |
| PLF 500     | 500                 | 350                       | 700  | 727  | 600  | -   | -   | 280 | -  | 91  | -   | -  | 630 | 50     |
| POT 500     | 250                 | 600                       | 625  | 652  | 50   | -   | -   | 150 | -  | -   | -   | -  | 320 | 25     |

## Tools