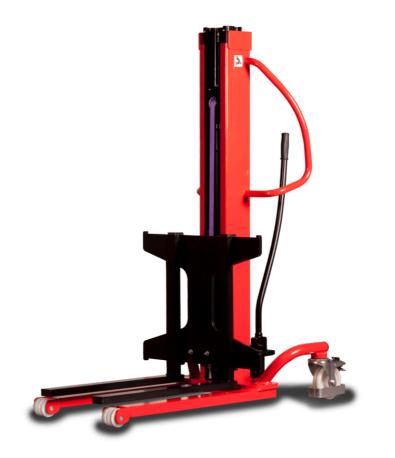

## **KLEOS HM 500 D25**

|      | Technical characteristics               |    | Metric              |
|------|-----------------------------------------|----|---------------------|
| 1.1  | Manufacturer                            |    | Manitou             |
| 1.2  | Model Name                              |    | Kleos HM 500 D25    |
| 1.3  | Power source                            |    | Manual              |
| 1.4  | Operator type                           |    | Pedestrian          |
| 1.5  | Max. capacity                           | Q  | 500 kg              |
| 1.6  | Load center of gravity                  | С  | 250 mm              |
|      | Weight                                  |    |                     |
| 2.1  | Overall weight without tools            |    | 190 kg              |
|      | Wheels                                  |    |                     |
| 3.1  | Tires type                              |    | Nylon               |
| 3.2  | Dimensions of front wheels              |    | 2x (75x65)          |
| 3.3  | Dimensions of rear wheels               |    | 2x (150x50)         |
|      | Dimensions                              |    |                     |
| 4.2  | Mast lowered height                     | h1 | 1950 mm             |
| 4.5  | Mast extended height                    | h4 | 2480 mm             |
| 4.19 | Overall length                          | 11 | 1300 mm             |
| 4.20 | Length to face of forks                 | 12 | 575 mm              |
| 4.21 | Overall width                           | b1 | 710 mm              |
| 4.25 | Forks spread                            | b5 | 519 mm              |
| 4.32 | Ground clearance at centre of wheelbase | m2 | 35 mm               |
|      | Performances                            |    |                     |
| 5.2  | Lifting speed (laden / unladen)         |    | 0.10 m/s / 0.10 m/s |
| 5.3  | Lowering speed (laden / unladen)        |    | 0.10 m/s / 0.10 m/s |
| 5.11 | Parking brake                           |    | Mecanic             |