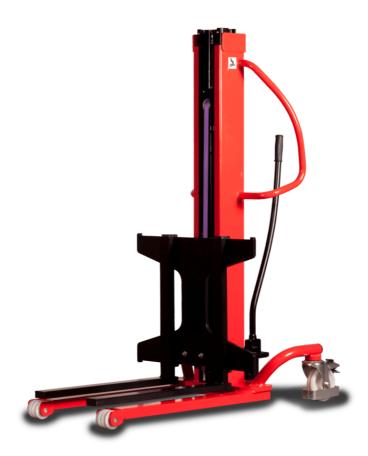

# **KLEOS HM 500 D25**

|      | Technical characteristics               |    | Metric              |
|------|-----------------------------------------|----|---------------------|
| 1.1  | Manufacturer                            |    | Manitou             |
| 1.2  | Model Name                              |    | HM 500 D25          |
| 1.3  | Power source                            |    | Manual              |
| 1.4  | Operator type                           |    | Pedestrian          |
| 1.5  | Max. capacity                           | Q  | 500 kg              |
| 1.6  | Load center of gravity                  | С  | 250 mm              |
|      | Weight                                  |    |                     |
| 2.1  | Overall weight without tools            |    | 190 kg              |
|      | Wheels                                  |    |                     |
| 3.1  | Tires type                              |    | Nylon               |
| 3.2  | Dimensions of front wheels              |    | 2x (75x65)          |
| 3.3  | Dimensions of rear wheels               |    | 2x (150x50)         |
|      | Dimensions                              |    |                     |
| 4.2  | Mast lowered height                     | h1 | 1950 mm             |
| 4.5  | Mast extended height                    | h4 | 2480 mm             |
| 4.19 | Overall length                          | l1 | 1300 mm             |
| 4.20 | Length to face of forks                 | 12 | 575 mm              |
| 4.21 | Overall width                           | b1 | 710 mm              |
| 4.25 | Forks spread                            | b5 | 519 mm              |
| 4.32 | Ground clearance at centre of wheelbase | m2 | 35 mm               |
|      | Performances                            |    |                     |
| 5.2  | Lifting speed (laden / unladen)         |    | 0.10 m/s / 0.10 m/s |
| 5.3  | Lowering speed (laden / unladen)        |    | 0.10 m/s / 0.10 m/s |
| 5.11 | Parking brake                           |    | Mecanic             |