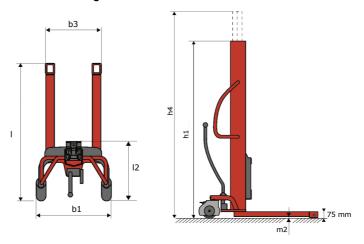

# **KLEOS HM 500 D25**

|      | Technical characteristics               |    | Metric              |
|------|-----------------------------------------|----|---------------------|
| 1.1  | Manufacturer                            |    | Manitou             |
| 1.2  | Model Name                              |    | HM 500 D25          |
| 1.3  | Power source                            |    | Manual              |
| 1.4  | Operator type                           |    | Pedestrian          |
| 1.5  | Max. capacity                           | Q  | 500 kg              |
| 1.6  | Load center of gravity                  | С  | 250 mm              |
|      | Weight                                  |    |                     |
| 2.1  | Overall weight without tools            |    | 190 kg              |
|      | Wheels                                  |    |                     |
| 3.1  | Tires type                              |    | Nylon               |
| 3.2  | Dimensions of front wheels              |    | 2x (75x65)          |
| 3.3  | Dimensions of rear wheels               |    | 2x (150x50)         |
|      | Dimensions                              |    |                     |
| 4.2  | Mast lowered height                     | h1 | 1950 mm             |
| 4.5  | Mast extended height                    | h4 | 2480 mm             |
| 4.19 | Overall length                          | l1 | 1300 mm             |
| 4.20 | Length to face of forks                 | 12 | 575 mm              |
| 4.21 | Overall width                           | b1 | 710 mm              |
| 4.25 | Forks spread                            | b5 | 519 mm              |
| 4.32 | Ground clearance at centre of wheelbase | m2 | 35 mm               |
|      | Performances                            |    |                     |
| 5.2  | Lifting speed (laden / unladen)         |    | 0.10 m/s / 0.10 m/s |
| 5.3  | Lowering speed (laden / unladen)        |    | 0.10 m/s / 0.10 m/s |
| 5.11 | Parking brake                           |    | Mecanic             |

#### Kleos HM 500 D25 - Dimensional drawing