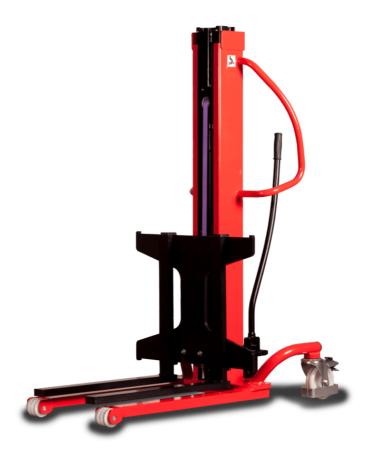

# **KLEOS HM 500 D25**

|      | Technical characteristics               |    | Metric              |
|------|-----------------------------------------|----|---------------------|
| 1.1  | Manufacturer                            |    | Manitou             |
| 1.2  | Model Name                              |    | HM 500 D25          |
| 1.3  | Power source                            |    | Manual              |
| 1.4  | Operator type                           |    | Pedestrian          |
| 1.5  | Max. capacity                           | Q  | 500 kg              |
| 1.6  | Load center of gravity                  | С  | 250 mm              |
|      | Weight                                  |    |                     |
| 2.1  | Overall weight without tools            |    | 190 kg              |
|      | Wheels                                  |    |                     |
| 3.1  | Tires type                              |    | Nylon               |
| 3.2  | Dimensions of front wheels              |    | 2x (75x65)          |
| 3.3  | Dimensions of rear wheels               |    | 2x (150x50)         |
|      | Dimensions                              |    |                     |
| 4.2  | Mast lowered height                     | h1 | 1950 mm             |
| 4.5  | Mast extended height                    | h4 | 2480 mm             |
| 4.19 | Overall length                          | l1 | 1300 mm             |
| 4.20 | Length to face of forks                 | 12 | 575 mm              |
| 4.21 | Overall width                           | b1 | 710 mm              |
| 4.25 | Forks spread                            | b5 | 519 mm              |
| 4.32 | Ground clearance at centre of wheelbase | m2 | 35 mm               |
|      | Performances                            |    |                     |
| 5.2  | Lifting speed (laden / unladen)         |    | 0.10 m/s / 0.10 m/s |
| 5.3  | Lowering speed (laden / unladen)        |    | 0.10 m/s / 0.10 m/s |
| 5.11 | Parking brake                           |    | Mecanic             |