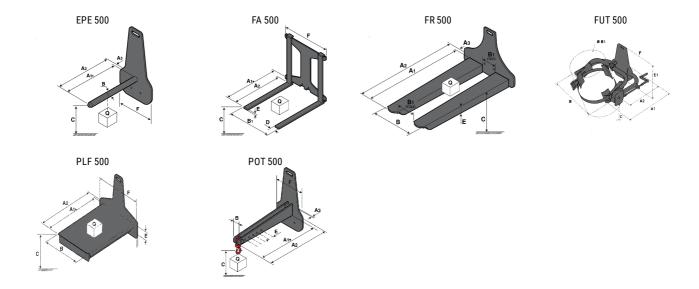

### **Tool characteristics**

| Tool 500 kg | Attachment capacity | Center of gravity of load | A1   | A2   | В    | E   | B1  | С   | D  | E   | E1  | E2 | F   | Weight |
|-------------|---------------------|---------------------------|------|------|------|-----|-----|-----|----|-----|-----|----|-----|--------|
|             | kg                  | mm                        | mm   | mm   | mm   | mm  | mm  | mm  | mm | mm  | mm  | mm | mm  | kg     |
| EPE 500     | 500                 | 350                       | 700  | 715  | 50   | -   | -   | 252 | -  | -   | -   | -  | 320 | 30     |
| FA 500      | 500                 | 350                       | 700  | 745  | -    | 250 | 680 | 45  | 60 | 30  | -   | -  | 720 | 54     |
| FR 500      | 500                 | 600                       | 1150 | 1177 | 560  | 200 | 315 | 85  |    | 70  |     | -  | 700 | 68     |
| FUT 500     | 300                 | 600                       | 795  | 650  | 1057 | 350 | 650 | 245 | -  | 240 | 631 | -  | -   | 92     |
| PLF 500     | 500                 | 350                       | 700  | 727  | 600  | -   | -   | 280 | -  | 91  | -   | -  | 630 | 50     |
| POT 500     | 250                 | 600                       | 625  | 652  | 50   | -   | -   | 150 | -  | -   | -   | -  | 320 | 25     |

## Tools