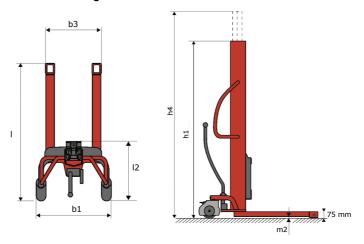

# **KLEOS HM 500 D25**

|      | Technical characteristics               |    | Metric              |
|------|-----------------------------------------|----|---------------------|
| 1.1  | Manufacturer                            |    | Manitou             |
| 1.2  | Model Name                              |    | Kleos HM 500 D25    |
| 1.3  | Power source                            |    | Manual              |
| 1.4  | Operator type                           |    | Pedestrian          |
| 1.5  | Max. capacity                           | Q  | 500 kg              |
| 1.6  | Load center of gravity                  | c  | 250 mm              |
|      | Weight                                  |    |                     |
| 2.1  | Overall weight without tools            |    | 190 kg              |
|      | Wheels                                  |    |                     |
| 3.1  | Tires type                              |    | Nylon               |
| 3.2  | Dimensions of front wheels              |    | 2x (75x65)          |
| 3.3  | Dimensions of rear wheels               |    | 2x (150x50)         |
|      | Dimensions                              |    |                     |
| 4.2  | Mast lowered height                     | h1 | 1950 mm             |
| 4.5  | Mast extended height                    | h4 | 2480 mm             |
| 4.19 | Overall length                          | l1 | 1300 mm             |
| 4.20 | Length to face of forks                 | 12 | 575 mm              |
| 4.21 | Overall width                           | b1 | 710 mm              |
| 4.25 | Forks spread                            | b5 | 519 mm              |
| 4.32 | Ground clearance at centre of wheelbase | m2 | 35 mm               |
|      | Performances                            |    |                     |
| 5.2  | Lifting speed (laden / unladen)         |    | 0.10 m/s / 0.10 m/s |
| 5.3  | Lowering speed (laden / unladen)        |    | 0.10 m/s / 0.10 m/s |
| 5.11 | Parking brake                           |    | Mecanic             |

#### Kleos HM 500 D25 - Dimensional drawing