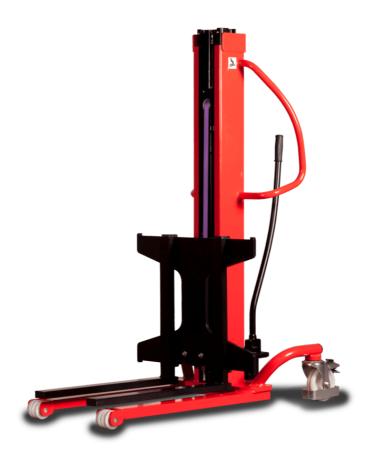

# **KLEOS HM 500 D25**

|      | Technical characteristics               |    | Metric              |
|------|-----------------------------------------|----|---------------------|
| 1.1  | Manufacturer                            |    | Manitou             |
| 1.2  | Model Name                              |    | Kleos HM 500 D25    |
| 1.3  | Power source                            |    | Manual              |
| 1.4  | Operator type                           |    | Pedestrian          |
| 1.5  | Max. capacity                           | Q  | 500 kg              |
| 1.6  | Load center of gravity                  | c  | 250 mm              |
|      | Weight                                  |    |                     |
| 2.1  | Overall weight without tools            |    | 190 kg              |
|      | Wheels                                  |    |                     |
| 3.1  | Tires type                              |    | Nylon               |
| 3.2  | Dimensions of front wheels              |    | 2x (75x65)          |
| 3.3  | Dimensions of rear wheels               |    | 2x (150x50)         |
|      | Dimensions                              |    |                     |
| 4.2  | Mast lowered height                     | h1 | 1950 mm             |
| 4.5  | Mast extended height                    | h4 | 2480 mm             |
| 4.19 | Overall length                          | l1 | 1300 mm             |
| 4.20 | Length to face of forks                 | 12 | 575 mm              |
| 4.21 | Overall width                           | b1 | 710 mm              |
| 4.25 | Forks spread                            | b5 | 519 mm              |
| 4.32 | Ground clearance at centre of wheelbase | m2 | 35 mm               |
|      | Performances                            |    |                     |
| 5.2  | Lifting speed (laden / unladen)         |    | 0.10 m/s / 0.10 m/s |
| 5.3  | Lowering speed (laden / unladen)        |    | 0.10 m/s / 0.10 m/s |
| 5.11 | Parking brake                           |    | Mecanic             |