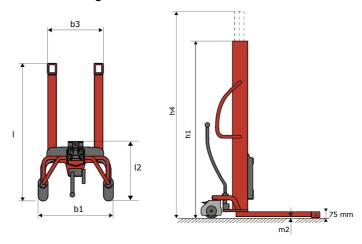

# **KLEOS HM 500 D25**

|      |                                         |    | <u> </u>            |
|------|-----------------------------------------|----|---------------------|
|      | Technical characteristics               |    | Metric              |
| 1.1  | Manufacturer                            |    | Manitou             |
| 1.2  | Model Name                              |    | HM 500 D25          |
| 1.3  | Power source                            |    | Manual              |
| 1.4  | Operator type                           |    | Pedestrian          |
| 1.5  | Max. capacity                           | Q  | 500 kg              |
| 1.6  | Load center of gravity                  | С  | 250 mm              |
|      | Weight                                  |    |                     |
| 2.1  | Overall weight without tools            |    | 190 kg              |
|      | Wheels                                  |    |                     |
| 3.1  | Tires type                              |    | Nylon               |
| 3.2  | Dimensions of front wheels              |    | 2x (75x65)          |
| 3.3  | Dimensions of rear wheels               |    | 2x (150x50)         |
|      | Dimensions                              |    |                     |
| 4.2  | Mast lowered height                     | h1 | 1950 mm             |
| 4.5  | Mast extended height                    | h4 | 2480 mm             |
| 4.19 | Overall length                          | l1 | 1300 mm             |
| 4.20 | Length to face of forks                 | 12 | 575 mm              |
| 4.21 | Overall width                           | b1 | 710 mm              |
| 4.25 | Forks spread                            | b5 | 519 mm              |
| 4.32 | Ground clearance at centre of wheelbase | m2 | 35 mm               |
|      | Performances                            |    |                     |
| 5.2  | Lifting speed (laden / unladen)         |    | 0.10 m/s / 0.10 m/s |
| 5.3  | Lowering speed (laden / unladen)        |    | 0.10 m/s / 0.10 m/s |
| 5.11 | Parking brake                           |    | Mecanic             |

#### Kleos HM 500 D25 - Dimensional drawing