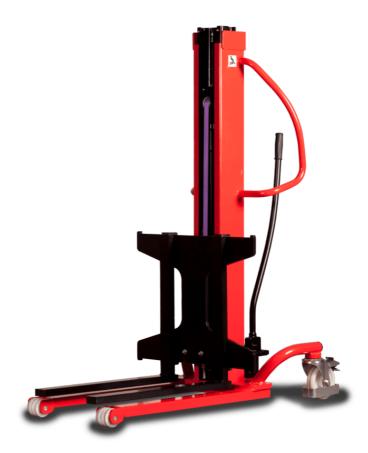

# **KLEOS HM 500 D25**

|      |                                         |    | <u> </u>            |
|------|-----------------------------------------|----|---------------------|
|      | Technical characteristics               |    | Metric              |
| 1.1  | Manufacturer                            |    | Manitou             |
| 1.2  | Model Name                              |    | HM 500 D25          |
| 1.3  | Power source                            |    | Manual              |
| 1.4  | Operator type                           |    | Pedestrian          |
| 1.5  | Max. capacity                           | Q  | 500 kg              |
| 1.6  | Load center of gravity                  | С  | 250 mm              |
|      | Weight                                  |    |                     |
| 2.1  | Overall weight without tools            |    | 190 kg              |
|      | Wheels                                  |    |                     |
| 3.1  | Tires type                              |    | Nylon               |
| 3.2  | Dimensions of front wheels              |    | 2x (75x65)          |
| 3.3  | Dimensions of rear wheels               |    | 2x (150x50)         |
|      | Dimensions                              |    |                     |
| 4.2  | Mast lowered height                     | h1 | 1950 mm             |
| 4.5  | Mast extended height                    | h4 | 2480 mm             |
| 4.19 | Overall length                          | l1 | 1300 mm             |
| 4.20 | Length to face of forks                 | 12 | 575 mm              |
| 4.21 | Overall width                           | b1 | 710 mm              |
| 4.25 | Forks spread                            | b5 | 519 mm              |
| 4.32 | Ground clearance at centre of wheelbase | m2 | 35 mm               |
|      | Performances                            |    |                     |
| 5.2  | Lifting speed (laden / unladen)         |    | 0.10 m/s / 0.10 m/s |
| 5.3  | Lowering speed (laden / unladen)        |    | 0.10 m/s / 0.10 m/s |
| 5.11 | Parking brake                           |    | Mecanic             |