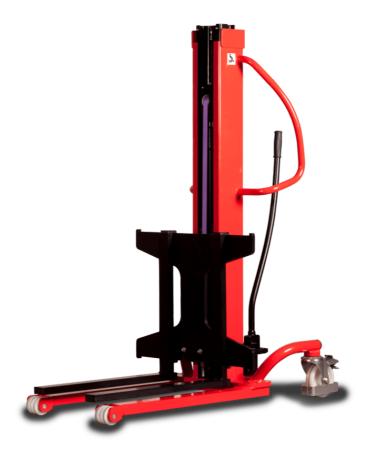

# **KLEOS HM 500 D25**

|      |                                         |    | <u> </u>            |
|------|-----------------------------------------|----|---------------------|
|      | Technical characteristics               |    | Metric              |
| 1.1  | Manufacturer                            |    | Manitou             |
| 1.2  | Model Name                              |    | Kleos HM 500 D25    |
| 1.3  | Power source                            |    | Manual              |
| 1.4  | Operator type                           |    | Pedestrian          |
| 1.5  | Max. capacity                           | Q  | 500 kg              |
| 1.6  | Load center of gravity                  | C  | 250 mm              |
|      | Weight                                  |    |                     |
| 2.1  | Overall weight without tools            |    | 190 kg              |
|      | Wheels                                  |    |                     |
| 3.1  | Tires type                              |    | Nylon               |
| 3.2  | Dimensions of front wheels              |    | 2x (75x65)          |
| 3.3  | Dimensions of rear wheels               |    | 2x (150x50)         |
|      | Dimensions                              |    |                     |
| 4.2  | Mast lowered height                     | h1 | 1950 mm             |
| 4.5  | Mast extended height                    | h4 | 2480 mm             |
| 4.19 | Overall length                          | l1 | 1300 mm             |
| 4.20 | Length to face of forks                 | 12 | 575 mm              |
| 4.21 | Overall width                           | b1 | 710 mm              |
| 4.25 | Forks spread                            | b5 | 519 mm              |
| 4.32 | Ground clearance at centre of wheelbase | m2 | 35 mm               |
|      | Performances                            |    |                     |
| 5.2  | Lifting speed (laden / unladen)         |    | 0.10 m/s / 0.10 m/s |
| 5.3  | Lowering speed (laden / unladen)        |    | 0.10 m/s / 0.10 m/s |
| 5.11 | Parking brake                           |    | Mecanic             |