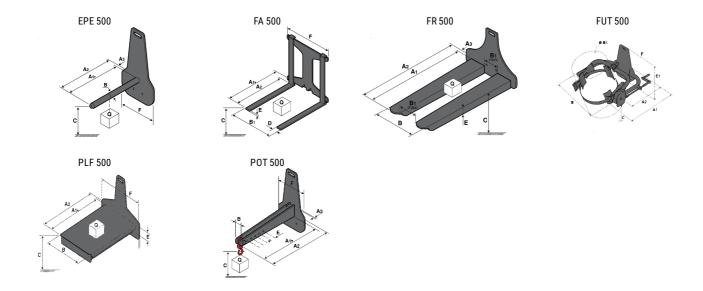

## **Tool characteristics**

| Tool 500 kg | Attachment capacity | Center of gravity of load | A1   | A2   | В    | E   | 31  | С   | D  | E   | E1  | E2 | F   | Weight |
|-------------|---------------------|---------------------------|------|------|------|-----|-----|-----|----|-----|-----|----|-----|--------|
|             | kg                  | mm                        | mm   | mm   | mm   | mm  | mm  | mm  | mm | mm  | mm  | mm | mm  | kg     |
| EPE 500     | 500                 | 350                       | 700  | 715  | 50   | -   | -   | 252 | -  | -   | -   | -  | 320 | 30     |
| FA 500      | 500                 | 350                       | 700  | 745  | -    | 250 | 680 | 45  | 60 | 30  | -   | -  | 720 | 54     |
| FR 500      | 500                 | 600                       | 1150 | 1177 | 560  | 200 | 315 | 85  | -  | 70  |     | -  | 700 | 68     |
| FUT 500     | 300                 | 600                       | 795  | 650  | 1057 | 350 | 650 | 245 | -  | 240 | 631 | -  | -   | 92     |
| PLF 500     | 500                 | 350                       | 700  | 727  | 600  | -   |     | 280 | -  | 91  |     | -  | 630 | 50     |
| POT 500     | 250                 | 600                       | 625  | 652  | 50   | -   | -   | 150 | -  | -   | -   | -  | 320 | 25     |

## Tools