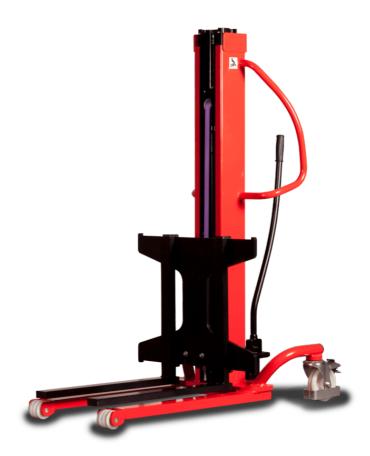

# **KLEOS HM 500 D25**

|      | Technical characteristics               |    | Metric              |
|------|-----------------------------------------|----|---------------------|
| 1.1  | Manufacturer                            |    | Manitou             |
| 1.2  | Model Name                              |    | HM 500 D25          |
| 1.3  | Power source                            |    | Manual              |
| 1.4  | Operator type                           |    | Pedestrian          |
| 1.5  | Max. capacity                           | Q  | 500 kg              |
| 1.6  | Load center of gravity                  | С  | 250 mm              |
|      | Weight                                  |    |                     |
| 2.1  | Overall weight without tools            |    | 190 kg              |
|      | Wheels                                  |    |                     |
| 3.1  | Tires type                              |    | Nylon               |
| 3.2  | Dimensions of front wheels              |    | 2x (75x65)          |
| 3.3  | Dimensions of rear wheels               |    | 2x (150x50)         |
|      | Dimensions                              |    |                     |
| 4.2  | Mast lowered height                     | h1 | 1950 mm             |
| 4.5  | Mast extended height                    | h4 | 2480 mm             |
| 4.19 | Overall length                          | l1 | 1300 mm             |
| 4.20 | Length to face of forks                 | 12 | 575 mm              |
| 4.21 | Overall width                           | b1 | 710 mm              |
| 4.25 | Forks spread                            | b5 | 519 mm              |
| 4.32 | Ground clearance at centre of wheelbase | m2 | 35 mm               |
|      | Performances                            |    |                     |
| 5.2  | Lifting speed (laden / unladen)         |    | 0.10 m/s / 0.10 m/s |
| 5.3  | Lowering speed (laden / unladen)        |    | 0.10 m/s / 0.10 m/s |
| 5.11 | Parking brake                           |    | Mecanic             |