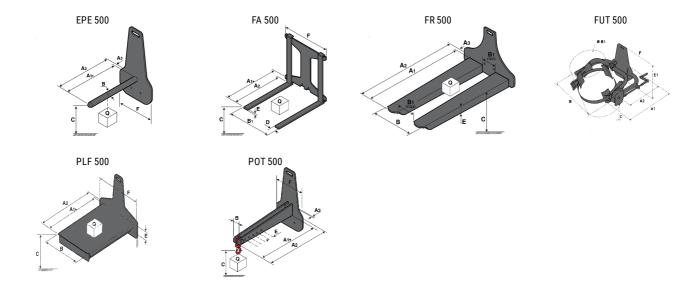

## **Tool characteristics**

| Tool 500 kg | Attachment capacity | Center of gravity of load | A1   | A2   | В    | E   | 31  | С   | D  | Ε   | E1  | E2 | F   | Weight |
|-------------|---------------------|---------------------------|------|------|------|-----|-----|-----|----|-----|-----|----|-----|--------|
|             | kg                  | mm                        | mm   | mm   | mm   | mm  | mm  | mm  | mm | mm  | mm  | mm | mm  | kg     |
| EPE 500     | 500                 | 350                       | 700  | 715  | 50   | -   | -   | 252 | -  | -   | -   | -  | 320 | 30     |
| FA 500      | 500                 | 350                       | 700  | 745  | -    | 250 | 680 | 45  | 60 | 30  | -   | -  | 720 | 54     |
| FR 500      | 500                 | 600                       | 1150 | 1177 | 560  | 200 | 315 | 85  | -  | 70  | -   | -  | 700 | 68     |
| FUT 500     | 300                 | 600                       | 795  | 650  | 1057 | 350 | 650 | 245 | -  | 240 | 631 | -  | -   | 92     |
| PLF 500     | 500                 | 350                       | 700  | 727  | 600  | -   | -   | 280 | -  | 91  | -   | -  | 630 | 50     |
| POT 500     | 250                 | 600                       | 625  | 652  | 50   | -   | -   | 150 | -  | -   | -   | -  | 320 | 25     |

## Tools