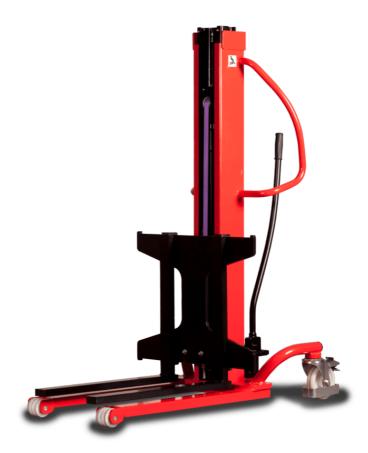

# **KLEOS HM 500 D25**

|      | Technical characteristics               |    | Metric              |
|------|-----------------------------------------|----|---------------------|
| 1.1  | Manufacturer                            |    | Manitou             |
| 1.2  | Model Name                              |    | Kleos HM 500 D25    |
| 1.3  | Power source                            |    | Manual              |
| 1.4  | Operator type                           |    | Pedestrian          |
| 1.5  | Max. capacity                           | Q  | 500 kg              |
| 1.6  | Load center of gravity                  | С  | 250 mm              |
|      | Weight                                  |    |                     |
| 2.1  | Overall weight without tools            |    | 190 kg              |
|      | Wheels                                  |    |                     |
| 3.1  | Tires type                              |    | Nylon               |
| 3.2  | Dimensions of front wheels              |    | 2x (75x65)          |
| 3.3  | Dimensions of rear wheels               |    | 2x (150x50)         |
|      | Dimensions                              |    |                     |
| 4.2  | Mast lowered height                     | h1 | 1950 mm             |
| 4.5  | Mast extended height                    | h4 | 2480 mm             |
| 4.19 | Overall length                          | l1 | 1300 mm             |
| 4.20 | Length to face of forks                 | 12 | 575 mm              |
| 4.21 | Overall width                           | b1 | 710 mm              |
| 4.25 | Forks spread                            | b5 | 519 mm              |
| 4.32 | Ground clearance at centre of wheelbase | m2 | 35 mm               |
|      | Performances                            |    |                     |
| 5.2  | Lifting speed (laden / unladen)         |    | 0.10 m/s / 0.10 m/s |
| 5.3  | Lowering speed (laden / unladen)        |    | 0.10 m/s / 0.10 m/s |
| 5.11 | Parking brake                           |    | Mecanic             |