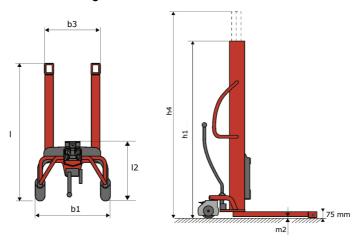

# **KLEOS HM 500 D25**

|      |                                         |    | <u> </u>            |
|------|-----------------------------------------|----|---------------------|
|      | Technical characteristics               |    | Metric              |
| 1.1  | Manufacturer                            |    | Manitou             |
| 1.2  | Model Name                              |    | HM 500 D25          |
| 1.3  | Power source                            |    | Manual              |
| 1.4  | Operator type                           |    | Pedestrian          |
| 1.5  | Max. capacity                           | Q  | 500 kg              |
| 1.6  | Load center of gravity                  | С  | 250 mm              |
|      | Weight                                  |    |                     |
| 2.1  | Overall weight without tools            |    | 190 kg              |
|      | Wheels                                  |    |                     |
| 3.1  | Tires type                              |    | Nylon               |
| 3.2  | Dimensions of front wheels              |    | 2x (75x65)          |
| 3.3  | Dimensions of rear wheels               |    | 2x (150x50)         |
|      | Dimensions                              |    |                     |
| 4.2  | Mast lowered height                     | h1 | 1950 mm             |
| 4.5  | Mast extended height                    | h4 | 2480 mm             |
| 4.19 | Overall length                          | l1 | 1300 mm             |
| 4.20 | Length to face of forks                 | 12 | 575 mm              |
| 4.21 | Overall width                           | b1 | 710 mm              |
| 4.25 | Forks spread                            | b5 | 519 mm              |
| 4.32 | Ground clearance at centre of wheelbase | m2 | 35 mm               |
|      | Performances                            |    |                     |
| 5.2  | Lifting speed (laden / unladen)         |    | 0.10 m/s / 0.10 m/s |
| 5.3  | Lowering speed (laden / unladen)        |    | 0.10 m/s / 0.10 m/s |
| 5.11 | Parking brake                           |    | Mecanic             |

#### Kleos HM 500 D25 - Dimensional drawing