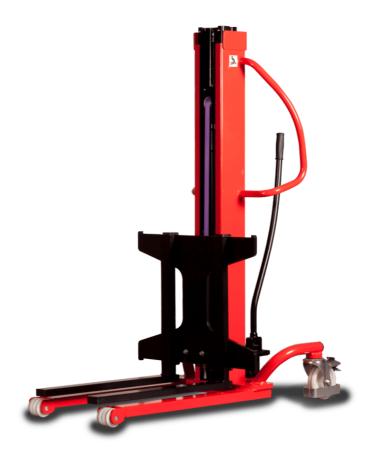

# **KLEOS HM 500 D25**

|      |                                         |    | <u> </u>            |
|------|-----------------------------------------|----|---------------------|
|      | Technical characteristics               |    | Metric              |
| 1.1  | Manufacturer                            |    | Manitou             |
| 1.2  | Model Name                              |    | HM 500 D25          |
| 1.3  | Power source                            |    | Manual              |
| 1.4  | Operator type                           |    | Pedestrian          |
| 1.5  | Max. capacity                           | Q  | 500 kg              |
| 1.6  | Load center of gravity                  | С  | 250 mm              |
|      | Weight                                  |    |                     |
| 2.1  | Overall weight without tools            |    | 190 kg              |
|      | Wheels                                  |    |                     |
| 3.1  | Tires type                              |    | Nylon               |
| 3.2  | Dimensions of front wheels              |    | 2x (75x65)          |
| 3.3  | Dimensions of rear wheels               |    | 2x (150x50)         |
|      | Dimensions                              |    |                     |
| 4.2  | Mast lowered height                     | h1 | 1950 mm             |
| 4.5  | Mast extended height                    | h4 | 2480 mm             |
| 4.19 | Overall length                          | l1 | 1300 mm             |
| 4.20 | Length to face of forks                 | 12 | 575 mm              |
| 4.21 | Overall width                           | b1 | 710 mm              |
| 4.25 | Forks spread                            | b5 | 519 mm              |
| 4.32 | Ground clearance at centre of wheelbase | m2 | 35 mm               |
|      | Performances                            |    |                     |
| 5.2  | Lifting speed (laden / unladen)         |    | 0.10 m/s / 0.10 m/s |
| 5.3  | Lowering speed (laden / unladen)        |    | 0.10 m/s / 0.10 m/s |
| 5.11 | Parking brake                           |    | Mecanic             |