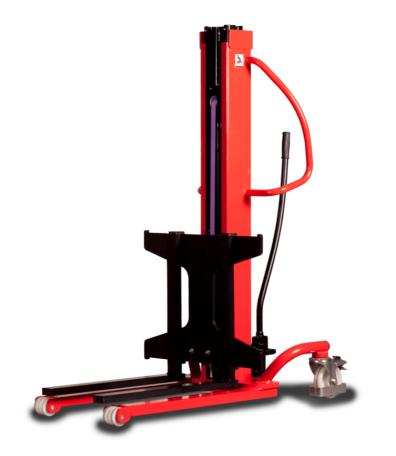

## **KLEOS HM 500 D25**

|      | Technical characteristics               |    | Metric              |
|------|-----------------------------------------|----|---------------------|
| 1.1  | Manufacturer                            |    | Manitou             |
| 1.2  | Model Name                              |    | HM 500 D25          |
| 1.3  | Power source                            |    | Manual              |
| 1.4  | Operator type                           |    | Pedestrian          |
| 1.5  | Max. capacity                           | Q  | 500 kg              |
| 1.6  | Load center of gravity                  | С  | 250 mm              |
|      | Weight                                  |    |                     |
| 2.1  | Overall weight without tools            |    | 190 kg              |
|      | Wheels                                  |    |                     |
| 3.1  | Tires type                              |    | Nylon               |
| 3.2  | Dimensions of front wheels              |    | 2x (75x65)          |
| 3.3  | Dimensions of rear wheels               |    | 2x (150x50)         |
|      | Dimensions                              |    |                     |
| 4.2  | Mast lowered height                     | h1 | 1950 mm             |
| 4.5  | Mast extended height                    | h4 | 2480 mm             |
| 4.19 | Overall length                          | l1 | 1300 mm             |
| 4.20 | Length to face of forks                 | 12 | 575 mm              |
| 4.21 | Overall width                           | b1 | 710 mm              |
| 4.25 | Forks spread                            | b5 | 519 mm              |
| 4.32 | Ground clearance at centre of wheelbase | m2 | 35 mm               |
|      | Performances                            |    |                     |
| 5.2  | Lifting speed (laden / unladen)         |    | 0.10 m/s / 0.10 m/s |
| 5.3  | Lowering speed (laden / unladen)        |    | 0.10 m/s / 0.10 m/s |
| 5.11 | Parking brake                           |    | Mecanic             |