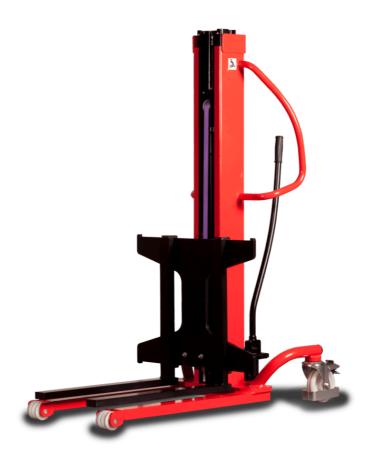

# **KLEOS HM 500 D25**

|      | Technical characteristics               |    | Metric              |
|------|-----------------------------------------|----|---------------------|
| 1.1  | Manufacturer                            |    | Manitou             |
| 1.2  | Model Name                              |    | HM 500 D25          |
| 1.3  | Power source                            |    | Manual              |
| 1.4  | Operator type                           |    | Pedestrian          |
| 1.5  | Max. capacity                           | Q  | 500 kg              |
| 1.6  | Load center of gravity                  | c  | 250 mm              |
|      | Weight                                  |    |                     |
| 2.1  | Overall weight without tools            |    | 190 kg              |
|      | Wheels                                  |    |                     |
| 3.1  | Tires type                              |    | Nylon               |
| 3.2  | Dimensions of front wheels              |    | 2x (75x65)          |
| 3.3  | Dimensions of rear wheels               |    | 2x (150x50)         |
|      | Dimensions                              |    |                     |
| 4.2  | Mast lowered height                     | h1 | 1950 mm             |
| 4.5  | Mast extended height                    | h4 | 2480 mm             |
| 4.19 | Overall length                          | l1 | 1300 mm             |
| 4.20 | Length to face of forks                 | 12 | 575 mm              |
| 4.21 | Overall width                           | b1 | 710 mm              |
| 4.25 | Forks spread                            | b5 | 519 mm              |
| 4.32 | Ground clearance at centre of wheelbase | m2 | 35 mm               |
|      | Performances                            |    |                     |
| 5.2  | Lifting speed (laden / unladen)         |    | 0.10 m/s / 0.10 m/s |
| 5.3  | Lowering speed (laden / unladen)        |    | 0.10 m/s / 0.10 m/s |
| 5.11 | Parking brake                           |    | Mecanic             |