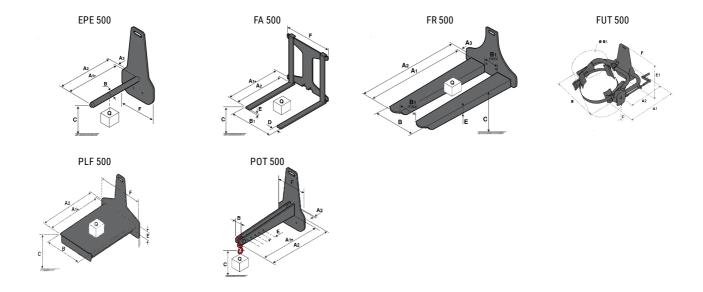

## **Tool characteristics**

| Tool 500 kg | Attachment capacity | Center of gravity of load | A1   | A2   | В    | E   | 31  | С   | D  | Ε   | E1  | E2 | F   | Weight |
|-------------|---------------------|---------------------------|------|------|------|-----|-----|-----|----|-----|-----|----|-----|--------|
|             | kg                  | mm                        | mm   | mm   | mm   | mm  | mm  | mm  | mm | mm  | mm  | mm | mm  | kg     |
| EPE 500     | 500                 | 350                       | 700  | 715  | 50   | -   | -   | 252 | -  | -   | -   | -  | 320 | 30     |
| FA 500      | 500                 | 350                       | 700  | 745  | -    | 250 | 680 | 45  | 60 | 30  | -   | -  | 720 | 54     |
| FR 500      | 500                 | 600                       | 1150 | 1177 | 560  | 200 | 315 | 85  | -  | 70  | -   | -  | 700 | 68     |
| FUT 500     | 300                 | 600                       | 795  | 650  | 1057 | 350 | 650 | 245 | -  | 240 | 631 | -  | -   | 92     |
| PLF 500     | 500                 | 350                       | 700  | 727  | 600  | -   | -   | 280 | -  | 91  | -   | -  | 630 | 50     |
| POT 500     | 250                 | 600                       | 625  | 652  | 50   | -   | -   | 150 | -  | -   | -   | -  | 320 | 25     |

## Tools