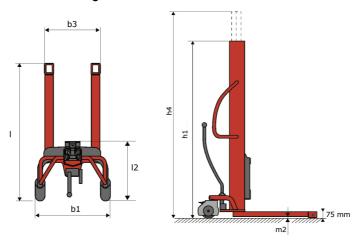

# **KLEOS HM 500 D25**

|      | Technical characteristics               |    | Metric              |
|------|-----------------------------------------|----|---------------------|
| 1.1  | Manufacturer                            |    | Manitou             |
| 1.2  | Model Name                              |    | HM 500 D25          |
| 1.3  | Power source                            |    | Manual              |
| 1.4  | Operator type                           |    | Pedestrian          |
| 1.5  | Max. capacity                           | Q  | 500 kg              |
| 1.6  | Load center of gravity                  | c  | 250 mm              |
|      | Weight                                  |    |                     |
| 2.1  | Overall weight without tools            |    | 190 kg              |
|      | Wheels                                  |    |                     |
| 3.1  | Tires type                              |    | Nylon               |
| 3.2  | Dimensions of front wheels              |    | 2x (75x65)          |
| 3.3  | Dimensions of rear wheels               |    | 2x (150x50)         |
|      | Dimensions                              |    |                     |
| 4.2  | Mast lowered height                     | h1 | 1950 mm             |
| 4.5  | Mast extended height                    | h4 | 2480 mm             |
| 4.19 | Overall length                          | l1 | 1300 mm             |
| 4.20 | Length to face of forks                 | 12 | 575 mm              |
| 4.21 | Overall width                           | b1 | 710 mm              |
| 4.25 | Forks spread                            | b5 | 519 mm              |
| 4.32 | Ground clearance at centre of wheelbase | m2 | 35 mm               |
|      | Performances                            |    |                     |
| 5.2  | Lifting speed (laden / unladen)         |    | 0.10 m/s / 0.10 m/s |
| 5.3  | Lowering speed (laden / unladen)        |    | 0.10 m/s / 0.10 m/s |
| 5.11 | Parking brake                           |    | Mecanic             |

#### Kleos HM 500 D25 - Dimensional drawing