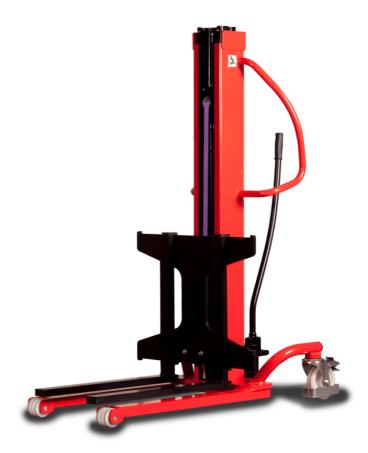

# **KLEOS HM 500 D25**

|      | Technical characteristics               |    | Metric              |
|------|-----------------------------------------|----|---------------------|
| 1.1  | Manufacturer                            |    | Manitou             |
| 1.2  | Model Name                              |    | HM 500 D25          |
| 1.3  | Power source                            |    | Manual              |
| 1.4  | Operator type                           |    | Pedestrian          |
| 1.5  | Max. capacity                           | Q  | 500 kg              |
| 1.6  | Load center of gravity                  | С  | 250 mm              |
|      | Weight                                  |    |                     |
| 2.1  | Overall weight without tools            |    | 190 kg              |
|      | Wheels                                  |    |                     |
| 3.1  | Tires type                              |    | Nylon               |
| 3.2  | Dimensions of front wheels              |    | 2x (75x65)          |
| 3.3  | Dimensions of rear wheels               |    | 2x (150x50)         |
|      | Dimensions                              |    |                     |
| 4.2  | Mast lowered height                     | h1 | 1950 mm             |
| 4.5  | Mast extended height                    | h4 | 2480 mm             |
| 4.19 | Overall length                          | l1 | 1300 mm             |
| 4.20 | Length to face of forks                 | 12 | 575 mm              |
| 4.21 | Overall width                           | b1 | 710 mm              |
| 4.25 | Forks spread                            | b5 | 519 mm              |
| 4.32 | Ground clearance at centre of wheelbase | m2 | 35 mm               |
|      | Performances                            |    |                     |
| 5.2  | Lifting speed (laden / unladen)         |    | 0.10 m/s / 0.10 m/s |
| 5.3  | Lowering speed (laden / unladen)        |    | 0.10 m/s / 0.10 m/s |
| 5.11 | Parking brake                           |    | Mecanic             |