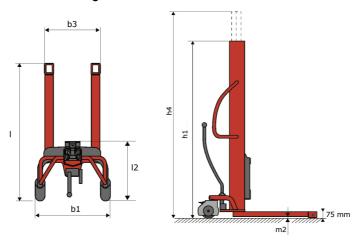

# **KLEOS HM 500 D25**

|      | Technical characteristics               |    | Metric              |
|------|-----------------------------------------|----|---------------------|
| 1.1  | Manufacturer                            |    | Manitou             |
| 1.2  | Model Name                              |    | HM 500 D25          |
| 1.3  | Power source                            |    | Manual              |
| 1.4  | Operator type                           |    | Pedestrian          |
| 1.5  | Max. capacity                           | Q  | 500 kg              |
| 1.6  | Load center of gravity                  | С  | 250 mm              |
|      | Weight                                  |    |                     |
| 2.1  | Overall weight without tools            |    | 190 kg              |
|      | Wheels                                  |    |                     |
| 3.1  | Tires type                              |    | Nylon               |
| 3.2  | Dimensions of front wheels              |    | 2x (75x65)          |
| 3.3  | Dimensions of rear wheels               |    | 2x (150x50)         |
|      | Dimensions                              |    |                     |
| 4.2  | Mast lowered height                     | h1 | 1950 mm             |
| 4.5  | Mast extended height                    | h4 | 2480 mm             |
| 4.19 | Overall length                          | l1 | 1300 mm             |
| 4.20 | Length to face of forks                 | 12 | 575 mm              |
| 4.21 | Overall width                           | b1 | 710 mm              |
| 4.25 | Forks spread                            | b5 | 519 mm              |
| 4.32 | Ground clearance at centre of wheelbase | m2 | 35 mm               |
|      | Performances                            |    |                     |
| 5.2  | Lifting speed (laden / unladen)         |    | 0.10 m/s / 0.10 m/s |
| 5.3  | Lowering speed (laden / unladen)        |    | 0.10 m/s / 0.10 m/s |
| 5.11 | Parking brake                           |    | Mecanic             |

#### Kleos HM 500 D25 - Dimensional drawing