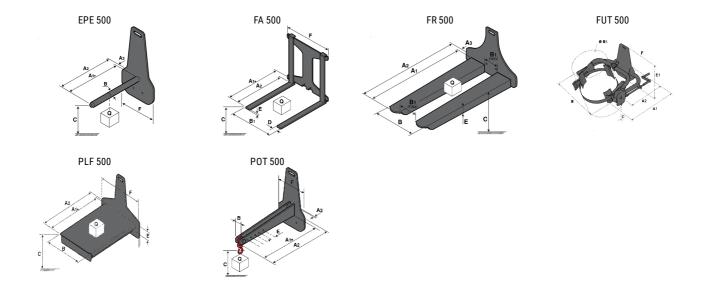

### **Tool characteristics**

| Tool 500 kg | Attachment capacity | Center of gravity of load | A1   | A2   | В    | E   | 31  | C   | D  | E   | E1  | E2 | F   | Weight |
|-------------|---------------------|---------------------------|------|------|------|-----|-----|-----|----|-----|-----|----|-----|--------|
|             | kg                  | mm                        | mm   | mm   | mm   | mm  | mm  | mm  | mm | mm  | mm  | mm | mm  | kg     |
| EPE 500     | 500                 | 350                       | 700  | 715  | 50   | -   | -   | 252 | -  | -   | -   | -  | 320 | 30     |
| FA 500      | 500                 | 350                       | 700  | 745  | -    | 250 | 680 | 45  | 60 | 30  | -   | -  | 720 | 54     |
| FR 500      | 500                 | 600                       | 1150 | 1177 | 560  | 200 | 315 | 85  | -  | 70  | -   | -  | 700 | 68     |
| FUT 500     | 300                 | 600                       | 795  | 650  | 1057 | 350 | 650 | 245 | -  | 240 | 631 | -  | -   | 92     |
| PLF 500     | 500                 | 350                       | 700  | 727  | 600  | -   | -   | 280 | -  | 91  | -   | -  | 630 | 50     |
| POT 500     | 250                 | 600                       | 625  | 652  | 50   | -   | -   | 150 | -  | -   | -   | -  | 320 | 25     |

## Tools