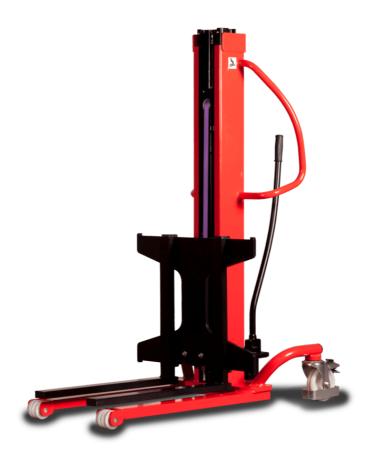

# **KLEOS HM 500 D25**

|      | Technical characteristics               |    | Metric              |
|------|-----------------------------------------|----|---------------------|
| 1.1  | Manufacturer                            |    | Manitou             |
| 1.2  | Model Name                              |    | HM 500 D25          |
| 1.3  | Power source                            |    | Manual              |
| 1.4  | Operator type                           |    | Pedestrian          |
| 1.5  | Max. capacity                           | Q  | 500 kg              |
| 1.6  | Load center of gravity                  | С  | 250 mm              |
|      | Weight                                  |    |                     |
| 2.1  | Overall weight without tools            |    | 190 kg              |
|      | Wheels                                  |    |                     |
| 3.1  | Tires type                              |    | Nylon               |
| 3.2  | Dimensions of front wheels              |    | 2x (75x65)          |
| 3.3  | Dimensions of rear wheels               |    | 2x (150x50)         |
|      | Dimensions                              |    |                     |
| 4.2  | Mast lowered height                     | h1 | 1950 mm             |
| 4.5  | Mast extended height                    | h4 | 2480 mm             |
| 4.19 | Overall length                          | I1 | 1300 mm             |
| 4.20 | Length to face of forks                 | 12 | 575 mm              |
| 4.21 | Overall width                           | b1 | 710 mm              |
| 4.25 | Forks spread                            | b5 | 519 mm              |
| 4.32 | Ground clearance at centre of wheelbase | m2 | 35 mm               |
|      | Performances                            |    |                     |
| 5.2  | Lifting speed (laden / unladen)         |    | 0.10 m/s / 0.10 m/s |
| 5.3  | Lowering speed (laden / unladen)        |    | 0.10 m/s / 0.10 m/s |
| 5.11 | Parking brake                           |    | Mecanic             |