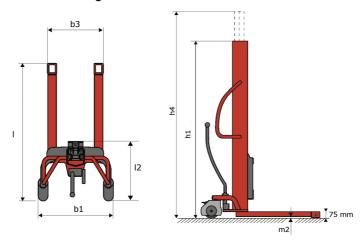

# **KLEOS HM 500 D25**

|      | Technical characteristics               |    | Metric              |
|------|-----------------------------------------|----|---------------------|
| 1.1  | Manufacturer                            |    | Manitou             |
| 1.2  | Model Name                              |    | Kleos HM 500 D25    |
| 1.3  | Power source                            |    | Manual              |
| 1.4  | Operator type                           |    | Pedestrian          |
| 1.5  | Max. capacity                           | Q  | 500 kg              |
| 1.6  | Load center of gravity                  | С  | 250 mm              |
|      | Weight                                  |    |                     |
| 2.1  | Overall weight without tools            |    | 190 kg              |
|      | Wheels                                  |    |                     |
| 3.1  | Tires type                              |    | Nylon               |
| 3.2  | Dimensions of front wheels              |    | 2x (75x65)          |
| 3.3  | Dimensions of rear wheels               |    | 2x (150x50)         |
|      | Dimensions                              |    |                     |
| 4.2  | Mast lowered height                     | h1 | 1950 mm             |
| 4.5  | Mast extended height                    | h4 | 2480 mm             |
| 4.19 | Overall length                          | I1 | 1300 mm             |
| 4.20 | Length to face of forks                 | I2 | 575 mm              |
| 4.21 | Overall width                           | b1 | 710 mm              |
| 4.25 | Forks spread                            | b5 | 519 mm              |
| 4.32 | Ground clearance at centre of wheelbase | m2 | 35 mm               |
|      | Performances                            |    |                     |
| 5.2  | Lifting speed (laden / unladen)         |    | 0.10 m/s / 0.10 m/s |
| 5.3  | Lowering speed (laden / unladen)        |    | 0.10 m/s / 0.10 m/s |
| 5.11 | Parking brake                           |    | Mecanic             |

#### Kleos HM 500 D25 - Dimensional drawing