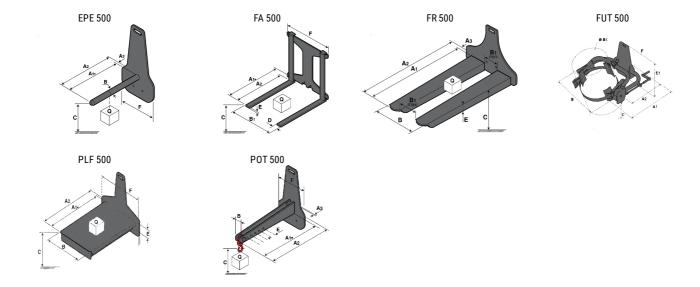

### **Tool characteristics**

| Tool 500 kg | Attachment capacity | Center of gravity of load | A1   | A2   | В    | E   | 31  | С   | D  | E   | E1  | E2 | F   | Weight |
|-------------|---------------------|---------------------------|------|------|------|-----|-----|-----|----|-----|-----|----|-----|--------|
|             | kg                  | mm                        | mm   | mm   | mm   | mm  | mm  | mm  | mm | mm  | mm  | mm | mm  | kg     |
| EPE 500     | 500                 | 350                       | 700  | 715  | 50   | -   | -   | 252 | -  | -   | -   | -  | 320 | 30     |
| FA 500      | 500                 | 350                       | 700  | 745  | -    | 250 | 680 | 45  | 60 | 30  | -   | -  | 720 | 54     |
| FR 500      | 500                 | 600                       | 1150 | 1177 | 560  | 200 | 315 | 85  | -  | 70  |     | -  | 700 | 68     |
| FUT 500     | 300                 | 600                       | 795  | 650  | 1057 | 350 | 650 | 245 | -  | 240 | 631 | -  | -   | 92     |
| PLF 500     | 500                 | 350                       | 700  | 727  | 600  | -   |     | 280 | -  | 91  |     | -  | 630 | 50     |
| POT 500     | 250                 | 600                       | 625  | 652  | 50   | -   | -   | 150 | -  | -   | -   | -  | 320 | 25     |

## Tools