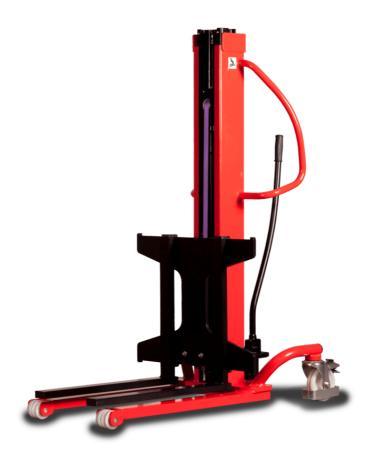

# **KLEOS HM 500 D25**

|      | Technical characteristics               |    | Metric              |
|------|-----------------------------------------|----|---------------------|
| 1.1  | Manufacturer                            |    | Manitou             |
| 1.2  | Model Name                              |    | Kleos HM 500 D25    |
| 1.3  | Power source                            |    | Manual              |
| 1.4  | Operator type                           |    | Pedestrian          |
| 1.5  | Max. capacity                           | Q  | 500 kg              |
| 1.6  | Load center of gravity                  | С  | 250 mm              |
|      | Weight                                  |    |                     |
| 2.1  | Overall weight without tools            |    | 190 kg              |
|      | Wheels                                  |    |                     |
| 3.1  | Tires type                              |    | Nylon               |
| 3.2  | Dimensions of front wheels              |    | 2x (75x65)          |
| 3.3  | Dimensions of rear wheels               |    | 2x (150x50)         |
|      | Dimensions                              |    |                     |
| 4.2  | Mast lowered height                     | h1 | 1950 mm             |
| 4.5  | Mast extended height                    | h4 | 2480 mm             |
| 4.19 | Overall length                          | I1 | 1300 mm             |
| 4.20 | Length to face of forks                 | I2 | 575 mm              |
| 4.21 | Overall width                           | b1 | 710 mm              |
| 4.25 | Forks spread                            | b5 | 519 mm              |
| 4.32 | Ground clearance at centre of wheelbase | m2 | 35 mm               |
|      | Performances                            |    |                     |
| 5.2  | Lifting speed (laden / unladen)         |    | 0.10 m/s / 0.10 m/s |
| 5.3  | Lowering speed (laden / unladen)        |    | 0.10 m/s / 0.10 m/s |
| 5.11 | Parking brake                           |    | Mecanic             |