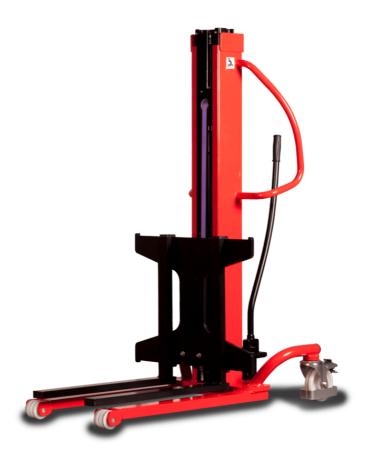

# **KLEOS HM 500 D25**

|      | Technical characteristics               |    | Metric              |
|------|-----------------------------------------|----|---------------------|
| 1.1  | Manufacturer                            |    | Manitou             |
| 1.2  | Model Name                              |    | HM 500 D25          |
| 1.3  | Power source                            |    | Manual              |
| 1.4  | Operator type                           |    | Pedestrian          |
| 1.5  | Max. capacity                           | Q  | 500 kg              |
| 1.6  | Load center of gravity                  | c  | 250 mm              |
|      | Weight                                  |    |                     |
| 2.1  | Overall weight without tools            |    | 190 kg              |
|      | Wheels                                  |    |                     |
| 3.1  | Tires type                              |    | Nylon               |
| 3.2  | Dimensions of front wheels              |    | 2x (75x65)          |
| 3.3  | Dimensions of rear wheels               |    | 2x (150x50)         |
|      | Dimensions                              |    |                     |
| 4.2  | Mast lowered height                     | h1 | 1950 mm             |
| 4.5  | Mast extended height                    | h4 | 2480 mm             |
| 4.19 | Overall length                          | l1 | 1300 mm             |
| 4.20 | Length to face of forks                 | 12 | 575 mm              |
| 4.21 | Overall width                           | b1 | 710 mm              |
| 4.25 | Forks spread                            | b5 | 519 mm              |
| 4.32 | Ground clearance at centre of wheelbase | m2 | 35 mm               |
|      | Performances                            |    |                     |
| 5.2  | Lifting speed (laden / unladen)         |    | 0.10 m/s / 0.10 m/s |
| 5.3  | Lowering speed (laden / unladen)        |    | 0.10 m/s / 0.10 m/s |
| 5.11 | Parking brake                           |    | Mecanic             |