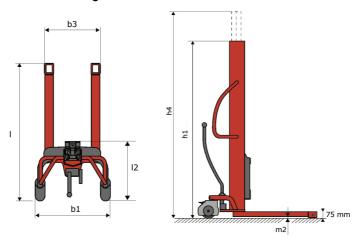

# **KLEOS HM 500 D25**

|      |                                         |    | <b>J</b> ,          |
|------|-----------------------------------------|----|---------------------|
|      | Technical characteristics               |    | Metric              |
| 1.1  | Manufacturer                            |    | Manitou             |
| 1.2  | Model Name                              |    | Kleos HM 500 D25    |
| 1.3  | Power source                            |    | Manual              |
| 1.4  | Operator type                           |    | Pedestrian          |
| 1.5  | Max. capacity                           | Q  | 500 kg              |
| 1.6  | Load center of gravity                  | С  | 250 mm              |
|      | Weight                                  |    |                     |
| 2.1  | Overall weight without tools            |    | 190 kg              |
|      | Wheels                                  |    |                     |
| 3.1  | Tires type                              |    | Nylon               |
| 3.2  | Dimensions of front wheels              |    | 2x (75x65)          |
| 3.3  | Dimensions of rear wheels               |    | 2x (150x50)         |
|      | Dimensions                              |    |                     |
| 4.2  | Mast lowered height                     | h1 | 1950 mm             |
| 4.5  | Mast extended height                    | h4 | 2480 mm             |
| 4.19 | Overall length                          | l1 | 1300 mm             |
| 4.20 | Length to face of forks                 | 12 | 575 mm              |
| 4.21 | Overall width                           | b1 | 710 mm              |
| 4.25 | Forks spread                            | b5 | 519 mm              |
| 4.32 | Ground clearance at centre of wheelbase | m2 | 35 mm               |
|      | Performances                            |    |                     |
| 5.2  | Lifting speed (laden / unladen)         |    | 0.10 m/s / 0.10 m/s |
| 5.3  | Lowering speed (laden / unladen)        |    | 0.10 m/s / 0.10 m/s |
| 5.11 | Parking brake                           |    | Mecanic             |

#### Kleos HM 500 D25 - Dimensional drawing