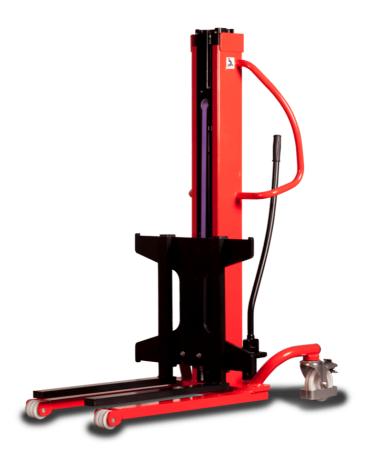

# **KLEOS HM 500 D25**

|      |                                         |    | <b>J</b> ,          |
|------|-----------------------------------------|----|---------------------|
|      | Technical characteristics               |    | Metric              |
| 1.1  | Manufacturer                            |    | Manitou             |
| 1.2  | Model Name                              |    | Kleos HM 500 D25    |
| 1.3  | Power source                            |    | Manual              |
| 1.4  | Operator type                           |    | Pedestrian          |
| 1.5  | Max. capacity                           | Q  | 500 kg              |
| 1.6  | Load center of gravity                  | С  | 250 mm              |
|      | Weight                                  |    |                     |
| 2.1  | Overall weight without tools            |    | 190 kg              |
|      | Wheels                                  |    |                     |
| 3.1  | Tires type                              |    | Nylon               |
| 3.2  | Dimensions of front wheels              |    | 2x (75x65)          |
| 3.3  | Dimensions of rear wheels               |    | 2x (150x50)         |
|      | Dimensions                              |    |                     |
| 4.2  | Mast lowered height                     | h1 | 1950 mm             |
| 4.5  | Mast extended height                    | h4 | 2480 mm             |
| 4.19 | Overall length                          | l1 | 1300 mm             |
| 4.20 | Length to face of forks                 | 12 | 575 mm              |
| 4.21 | Overall width                           | b1 | 710 mm              |
| 4.25 | Forks spread                            | b5 | 519 mm              |
| 4.32 | Ground clearance at centre of wheelbase | m2 | 35 mm               |
|      | Performances                            |    |                     |
| 5.2  | Lifting speed (laden / unladen)         |    | 0.10 m/s / 0.10 m/s |
| 5.3  | Lowering speed (laden / unladen)        |    | 0.10 m/s / 0.10 m/s |
| 5.11 | Parking brake                           |    | Mecanic             |