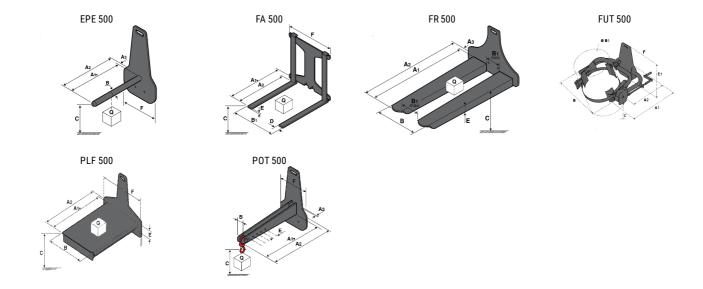

### **Tool characteristics**

| Tool 500 kg | Attachment capacity | Center of gravity of load | A1   | A2   | В    | E   | 31  | С   | D  | E   | E1  | E2 | F   | Weight |
|-------------|---------------------|---------------------------|------|------|------|-----|-----|-----|----|-----|-----|----|-----|--------|
|             | kg                  | mm                        | mm   | mm   | mm   | mm  | mm  | mm  | mm | mm  | mm  | mm | mm  | kg     |
| EPE 500     | 500                 | 350                       | 700  | 715  | 50   | -   | -   | 252 | -  | -   | -   | -  | 320 | 30     |
| FA 500      | 500                 | 350                       | 700  | 745  | -    | 250 | 680 | 45  | 60 | 30  | -   | -  | 720 | 54     |
| FR 500      | 500                 | 600                       | 1150 | 1177 | 560  | 200 | 315 | 85  | -  | 70  |     | -  | 700 | 68     |
| FUT 500     | 300                 | 600                       | 795  | 650  | 1057 | 350 | 650 | 245 | -  | 240 | 631 | -  | -   | 92     |
| PLF 500     | 500                 | 350                       | 700  | 727  | 600  | -   |     | 280 | -  | 91  |     | -  | 630 | 50     |
| POT 500     | 250                 | 600                       | 625  | 652  | 50   | -   | -   | 150 | -  | -   | -   | -  | 320 | 25     |

## Tools