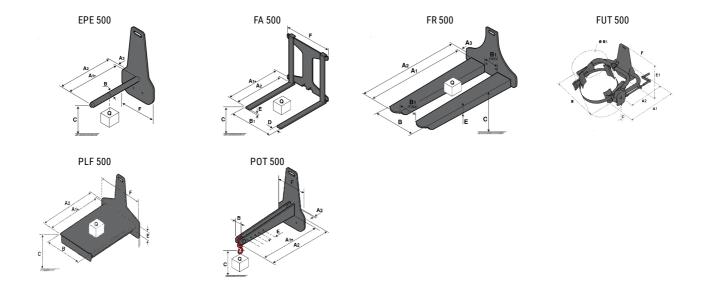

## **Tool characteristics**

| Tool 500 kg | Attachment capacity | Center of gravity of load | A1   | A2   | В    | E   | 31  | C   | D  | E   | E1  | E2 | F   | Weight |
|-------------|---------------------|---------------------------|------|------|------|-----|-----|-----|----|-----|-----|----|-----|--------|
|             | kg                  | mm                        | mm   | mm   | mm   | mm  | mm  | mm  | mm | mm  | mm  | mm | mm  | kg     |
| EPE 500     | 500                 | 350                       | 700  | 715  | 50   | -   | -   | 252 | -  | -   | -   | -  | 320 | 30     |
| FA 500      | 500                 | 350                       | 700  | 745  | -    | 250 | 680 | 45  | 60 | 30  | -   | -  | 720 | 54     |
| FR 500      | 500                 | 600                       | 1150 | 1177 | 560  | 200 | 315 | 85  | -  | 70  | -   | -  | 700 | 68     |
| FUT 500     | 300                 | 600                       | 795  | 650  | 1057 | 350 | 650 | 245 | -  | 240 | 631 | -  | -   | 92     |
| PLF 500     | 500                 | 350                       | 700  | 727  | 600  | -   | -   | 280 | -  | 91  | -   | -  | 630 | 50     |
| POT 500     | 250                 | 600                       | 625  | 652  | 50   | -   | -   | 150 | -  | -   | -   | -  | 320 | 25     |

## Tools