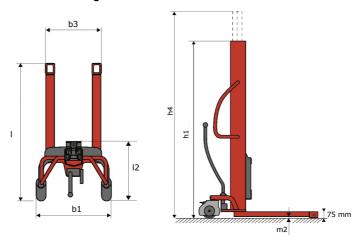

# **KLEOS HM 500 D25**

|      |                                         |    | <u> </u>            |
|------|-----------------------------------------|----|---------------------|
|      | Technical characteristics               |    | Metric              |
| 1.1  | Manufacturer                            |    | Manitou             |
| 1.2  | Model Name                              |    | Kleos HM 500 D25    |
| 1.3  | Power source                            |    | Manual              |
| 1.4  | Operator type                           |    | Pedestrian          |
| 1.5  | Max. capacity                           | Q  | 500 kg              |
| 1.6  | Load center of gravity                  | C  | 250 mm              |
|      | Weight                                  |    |                     |
| 2.1  | Overall weight without tools            |    | 190 kg              |
|      | Wheels                                  |    |                     |
| 3.1  | Tires type                              |    | Nylon               |
| 3.2  | Dimensions of front wheels              |    | 2x (75x65)          |
| 3.3  | Dimensions of rear wheels               |    | 2x (150x50)         |
|      | Dimensions                              |    |                     |
| 4.2  | Mast lowered height                     | h1 | 1950 mm             |
| 4.5  | Mast extended height                    | h4 | 2480 mm             |
| 4.19 | Overall length                          | l1 | 1300 mm             |
| 4.20 | Length to face of forks                 | 12 | 575 mm              |
| 4.21 | Overall width                           | b1 | 710 mm              |
| 4.25 | Forks spread                            | b5 | 519 mm              |
| 4.32 | Ground clearance at centre of wheelbase | m2 | 35 mm               |
|      | Performances                            |    |                     |
| 5.2  | Lifting speed (laden / unladen)         |    | 0.10 m/s / 0.10 m/s |
| 5.3  | Lowering speed (laden / unladen)        |    | 0.10 m/s / 0.10 m/s |
| 5.11 | Parking brake                           |    | Mecanic             |

#### Kleos HM 500 D25 - Dimensional drawing