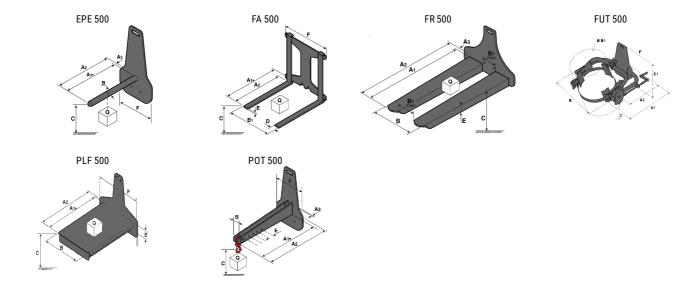

### **Tool characteristics**

| Tool 500 kg | Attachment capacity | Center of gravity of load | A1   | A2   | В    | E   | 31  | С   | D  | Ε   | E1  | E2 | F   | Weight |
|-------------|---------------------|---------------------------|------|------|------|-----|-----|-----|----|-----|-----|----|-----|--------|
|             | kg                  | mm                        | mm   | mm   | mm   | mm  | mm  | mm  | mm | mm  | mm  | mm | mm  | kg     |
| EPE 500     | 500                 | 350                       | 700  | 715  | 50   | -   | -   | 252 | -  | -   | -   | -  | 320 | 30     |
| FA 500      | 500                 | 350                       | 700  | 745  | -    | 250 | 680 | 45  | 60 | 30  | -   | -  | 720 | 54     |
| FR 500      | 500                 | 600                       | 1150 | 1177 | 560  | 200 | 315 | 85  | -  | 70  | -   | -  | 700 | 68     |
| FUT 500     | 300                 | 600                       | 795  | 650  | 1057 | 350 | 650 | 245 | -  | 240 | 631 | -  | -   | 92     |
| PLF 500     | 500                 | 350                       | 700  | 727  | 600  | -   | -   | 280 | -  | 91  | -   | -  | 630 | 50     |
| POT 500     | 250                 | 600                       | 625  | 652  | 50   | -   | -   | 150 | -  | -   | -   | -  | 320 | 25     |

## Tools