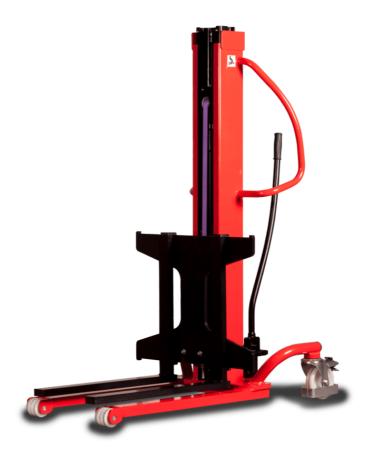

# **KLEOS HM 500 D25**

|      | Technical characteristics               |    | Metric              |
|------|-----------------------------------------|----|---------------------|
| 1.1  | Manufacturer                            |    | Manitou             |
| 1.2  | Model Name                              |    | Kleos HM 500 D25    |
| 1.3  | Power source                            |    | Manual              |
| 1.4  | Operator type                           |    | Pedestrian          |
| 1.5  | Max. capacity                           | Q  | 500 kg              |
| 1.6  | Load center of gravity                  | С  | 250 mm              |
|      | Weight                                  |    |                     |
| 2.1  | Overall weight without tools            |    | 190 kg              |
|      | Wheels                                  |    |                     |
| 3.1  | Tires type                              |    | Nylon               |
| 3.2  | Dimensions of front wheels              |    | 2x (75x65)          |
| 3.3  | Dimensions of rear wheels               |    | 2x (150x50)         |
|      | Dimensions                              |    |                     |
| 4.2  | Mast lowered height                     | h1 | 1950 mm             |
| 4.5  | Mast extended height                    | h4 | 2480 mm             |
| 4.19 | Overall length                          | l1 | 1300 mm             |
| 4.20 | Length to face of forks                 | 12 | 575 mm              |
| 4.21 | Overall width                           | b1 | 710 mm              |
| 4.25 | Forks spread                            | b5 | 519 mm              |
| 4.32 | Ground clearance at centre of wheelbase | m2 | 35 mm               |
|      | Performances                            |    |                     |
| 5.2  | Lifting speed (laden / unladen)         |    | 0.10 m/s / 0.10 m/s |
| 5.3  | Lowering speed (laden / unladen)        |    | 0.10 m/s / 0.10 m/s |
| 5.11 | Parking brake                           |    | Mecanic             |