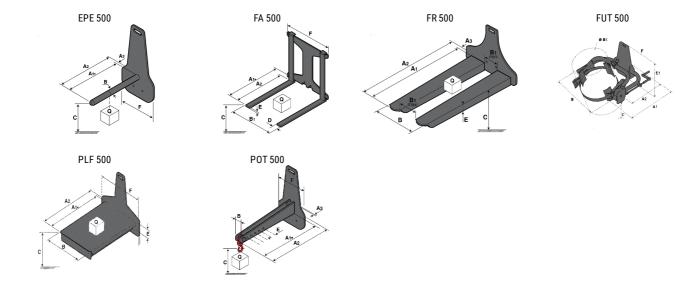

## **Tool characteristics**

| Tool 500 kg | Attachment capacity | Center of gravity of load | A1   | A2   | В    | E   | 31  | С   | D  | E   | E1  | E2 | F   | Weight |
|-------------|---------------------|---------------------------|------|------|------|-----|-----|-----|----|-----|-----|----|-----|--------|
|             | kg                  | mm                        | mm   | mm   | mm   | mm  | mm  | mm  | mm | mm  | mm  | mm | mm  | kg     |
| EPE 500     | 500                 | 350                       | 700  | 715  | 50   | -   | -   | 252 | -  | -   | -   | -  | 320 | 30     |
| FA 500      | 500                 | 350                       | 700  | 745  | -    | 250 | 680 | 45  | 60 | 30  | -   | -  | 720 | 54     |
| FR 500      | 500                 | 600                       | 1150 | 1177 | 560  | 200 | 315 | 85  | -  | 70  |     | -  | 700 | 68     |
| FUT 500     | 300                 | 600                       | 795  | 650  | 1057 | 350 | 650 | 245 | -  | 240 | 631 | -  | -   | 92     |
| PLF 500     | 500                 | 350                       | 700  | 727  | 600  | -   |     | 280 | -  | 91  |     | -  | 630 | 50     |
| POT 500     | 250                 | 600                       | 625  | 652  | 50   | -   | -   | 150 | -  | -   | -   | -  | 320 | 25     |

## Tools