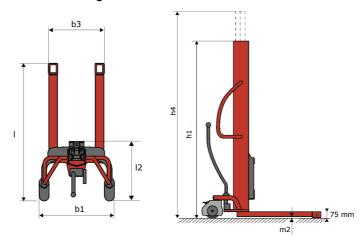

# **KLEOS HM 500 D25**

|      |                                         |    | <u> </u>            |
|------|-----------------------------------------|----|---------------------|
|      | Technical characteristics               |    | Metric              |
| 1.1  | Manufacturer                            |    | Manitou             |
| 1.2  | Model Name                              |    | Kleos HM 500 D25    |
| 1.3  | Power source                            |    | Manual              |
| 1.4  | Operator type                           |    | Pedestrian          |
| 1.5  | Max. capacity                           | Q  | 500 kg              |
| 1.6  | Load center of gravity                  | c  | 250 mm              |
|      | Weight                                  |    |                     |
| 2.1  | Overall weight without tools            |    | 190 kg              |
|      | Wheels                                  |    |                     |
| 3.1  | Tires type                              |    | Nylon               |
| 3.2  | Dimensions of front wheels              |    | 2x (75x65)          |
| 3.3  | Dimensions of rear wheels               |    | 2x (150x50)         |
|      | Dimensions                              |    |                     |
| 4.2  | Mast lowered height                     | h1 | 1950 mm             |
| 4.5  | Mast extended height                    | h4 | 2480 mm             |
| 4.19 | Overall length                          | l1 | 1300 mm             |
| 4.20 | Length to face of forks                 | 12 | 575 mm              |
| 4.21 | Overall width                           | b1 | 710 mm              |
| 4.25 | Forks spread                            | b5 | 519 mm              |
| 4.32 | Ground clearance at centre of wheelbase | m2 | 35 mm               |
|      | Performances                            |    |                     |
| 5.2  | Lifting speed (laden / unladen)         |    | 0.10 m/s / 0.10 m/s |
| 5.3  | Lowering speed (laden / unladen)        |    | 0.10 m/s / 0.10 m/s |
| 5.11 | Parking brake                           |    | Mecanic             |

#### Kleos HM 500 D25 - Dimensional drawing