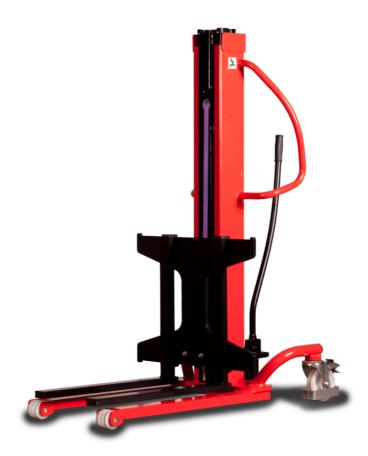

# **KLEOS HM 500 D25**

|      |                                         |    | <u> </u>            |
|------|-----------------------------------------|----|---------------------|
|      | Technical characteristics               |    | Metric              |
| 1.1  | Manufacturer                            |    | Manitou             |
| 1.2  | Model Name                              |    | Kleos HM 500 D25    |
| 1.3  | Power source                            |    | Manual              |
| 1.4  | Operator type                           |    | Pedestrian          |
| 1.5  | Max. capacity                           | Q  | 500 kg              |
| 1.6  | Load center of gravity                  | c  | 250 mm              |
|      | Weight                                  |    |                     |
| 2.1  | Overall weight without tools            |    | 190 kg              |
|      | Wheels                                  |    |                     |
| 3.1  | Tires type                              |    | Nylon               |
| 3.2  | Dimensions of front wheels              |    | 2x (75x65)          |
| 3.3  | Dimensions of rear wheels               |    | 2x (150x50)         |
|      | Dimensions                              |    |                     |
| 4.2  | Mast lowered height                     | h1 | 1950 mm             |
| 4.5  | Mast extended height                    | h4 | 2480 mm             |
| 4.19 | Overall length                          | l1 | 1300 mm             |
| 4.20 | Length to face of forks                 | 12 | 575 mm              |
| 4.21 | Overall width                           | b1 | 710 mm              |
| 4.25 | Forks spread                            | b5 | 519 mm              |
| 4.32 | Ground clearance at centre of wheelbase | m2 | 35 mm               |
|      | Performances                            |    |                     |
| 5.2  | Lifting speed (laden / unladen)         |    | 0.10 m/s / 0.10 m/s |
| 5.3  | Lowering speed (laden / unladen)        |    | 0.10 m/s / 0.10 m/s |
| 5.11 | Parking brake                           |    | Mecanic             |