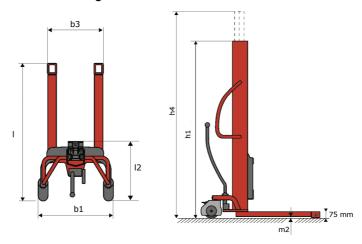

# **KLEOS HM 500 D25**

|      |                                         |    | <i>y</i> ,          |
|------|-----------------------------------------|----|---------------------|
|      | Technical characteristics               |    | Metric              |
| 1.1  | Manufacturer                            |    | Manitou             |
| 1.2  | Model Name                              |    | Kleos HM 500 D25    |
| 1.3  | Power source                            |    | Manual              |
| 1.4  | Operator type                           |    | Pedestrian          |
| 1.5  | Max. capacity                           | Q  | 500 kg              |
| 1.6  | Load center of gravity                  | С  | 250 mm              |
|      | Weight                                  |    |                     |
| 2.1  | Overall weight without tools            |    | 190 kg              |
|      | Wheels                                  |    |                     |
| 3.1  | Tires type                              |    | Nylon               |
| 3.2  | Dimensions of front wheels              |    | 2x (75x65)          |
| 3.3  | Dimensions of rear wheels               |    | 2x (150x50)         |
|      | Dimensions                              |    |                     |
| 4.2  | Mast lowered height                     | h1 | 1950 mm             |
| 4.5  | Mast extended height                    | h4 | 2480 mm             |
| 4.19 | Overall length                          | l1 | 1300 mm             |
| 4.20 | Length to face of forks                 | 12 | 575 mm              |
| 4.21 | Overall width                           | b1 | 710 mm              |
| 4.25 | Forks spread                            | b5 | 519 mm              |
| 4.32 | Ground clearance at centre of wheelbase | m2 | 35 mm               |
|      | Performances                            |    |                     |
| 5.2  | Lifting speed (laden / unladen)         |    | 0.10 m/s / 0.10 m/s |
| 5.3  | Lowering speed (laden / unladen)        |    | 0.10 m/s / 0.10 m/s |
| 5.11 | Parking brake                           |    | Mecanic             |

#### Kleos HM 500 D25 - Dimensional drawing