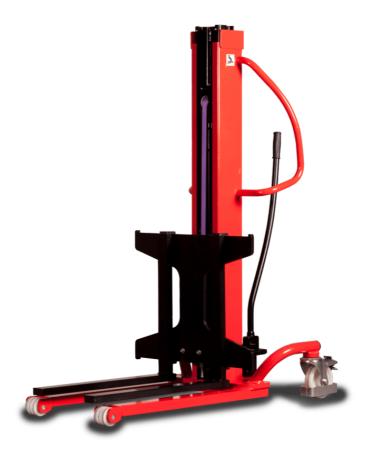

# **KLEOS HM 500 D25**

|      |                                         |    | <i>y</i> ,          |
|------|-----------------------------------------|----|---------------------|
|      | Technical characteristics               |    | Metric              |
| 1.1  | Manufacturer                            |    | Manitou             |
| 1.2  | Model Name                              |    | Kleos HM 500 D25    |
| 1.3  | Power source                            |    | Manual              |
| 1.4  | Operator type                           |    | Pedestrian          |
| 1.5  | Max. capacity                           | Q  | 500 kg              |
| 1.6  | Load center of gravity                  | С  | 250 mm              |
|      | Weight                                  |    |                     |
| 2.1  | Overall weight without tools            |    | 190 kg              |
|      | Wheels                                  |    |                     |
| 3.1  | Tires type                              |    | Nylon               |
| 3.2  | Dimensions of front wheels              |    | 2x (75x65)          |
| 3.3  | Dimensions of rear wheels               |    | 2x (150x50)         |
|      | Dimensions                              |    |                     |
| 4.2  | Mast lowered height                     | h1 | 1950 mm             |
| 4.5  | Mast extended height                    | h4 | 2480 mm             |
| 4.19 | Overall length                          | l1 | 1300 mm             |
| 4.20 | Length to face of forks                 | 12 | 575 mm              |
| 4.21 | Overall width                           | b1 | 710 mm              |
| 4.25 | Forks spread                            | b5 | 519 mm              |
| 4.32 | Ground clearance at centre of wheelbase | m2 | 35 mm               |
|      | Performances                            |    |                     |
| 5.2  | Lifting speed (laden / unladen)         |    | 0.10 m/s / 0.10 m/s |
| 5.3  | Lowering speed (laden / unladen)        |    | 0.10 m/s / 0.10 m/s |
| 5.11 | Parking brake                           |    | Mecanic             |