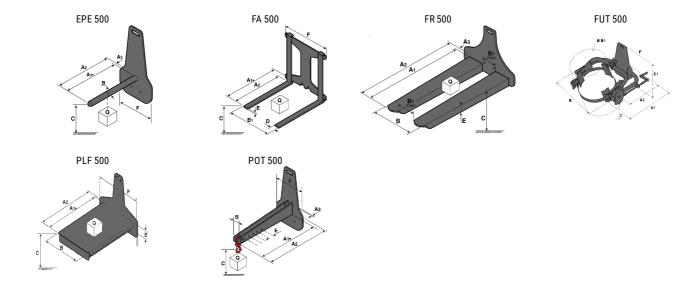

## **Tool characteristics**

| Tool 500 kg | Attachment capacity | Center of gravity of load | A1   | A2   | В    | E   | 31  | С   | D  | E   | E1  | E2 | F   | Weight |
|-------------|---------------------|---------------------------|------|------|------|-----|-----|-----|----|-----|-----|----|-----|--------|
|             | kg                  | mm                        | mm   | mm   | mm   | mm  | mm  | mm  | mm | mm  | mm  | mm | mm  | kg     |
| EPE 500     | 500                 | 350                       | 700  | 715  | 50   | -   | -   | 252 | -  | -   | -   | -  | 320 | 30     |
| FA 500      | 500                 | 350                       | 700  | 745  | -    | 250 | 680 | 45  | 60 | 30  | -   | -  | 720 | 54     |
| FR 500      | 500                 | 600                       | 1150 | 1177 | 560  | 200 | 315 | 85  | -  | 70  |     | -  | 700 | 68     |
| FUT 500     | 300                 | 600                       | 795  | 650  | 1057 | 350 | 650 | 245 | -  | 240 | 631 | -  | -   | 92     |
| PLF 500     | 500                 | 350                       | 700  | 727  | 600  | -   |     | 280 | -  | 91  |     | -  | 630 | 50     |
| POT 500     | 250                 | 600                       | 625  | 652  | 50   | -   | -   | 150 | -  | -   | -   | -  | 320 | 25     |

## Tools