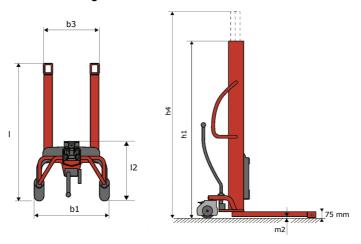

# **KLEOS HM 500 D25**

|      | Technical characteristics               |    | Metric              |
|------|-----------------------------------------|----|---------------------|
| 1.1  | Manufacturer                            |    | Manitou             |
| 1.2  | Model Name                              |    | HM 500 D25          |
| 1.3  | Power source                            |    | Manual              |
| 1.4  | Operator type                           |    | Pedestrian          |
| 1.5  | Max. capacity                           | Q  | 500 kg              |
| 1.6  | Load center of gravity                  | С  | 250 mm              |
|      | Weight                                  |    |                     |
| 2.1  | Overall weight without tools            |    | 190 kg              |
|      | Wheels                                  |    |                     |
| 3.1  | Tires type                              |    | Nylon               |
| 3.2  | Dimensions of front wheels              |    | 2x (75x65)          |
| 3.3  | Dimensions of rear wheels               |    | 2x (150x50)         |
|      | Dimensions                              |    |                     |
| 4.2  | Mast lowered height                     | h1 | 1950 mm             |
| 4.5  | Mast extended height                    | h4 | 2480 mm             |
| 4.19 | Overall length                          | l1 | 1300 mm             |
| 4.20 | Length to face of forks                 | 12 | 575 mm              |
| 4.21 | Overall width                           | b1 | 710 mm              |
| 4.25 | Forks spread                            | b5 | 519 mm              |
| 4.32 | Ground clearance at centre of wheelbase | m2 | 35 mm               |
|      | Performances                            |    |                     |
| 5.2  | Lifting speed (laden / unladen)         |    | 0.10 m/s / 0.10 m/s |
| 5.3  | Lowering speed (laden / unladen)        |    | 0.10 m/s / 0.10 m/s |
| 5.11 | Parking brake                           |    | Mecanic             |

#### Kleos HM 500 D25 - Dimensional drawing