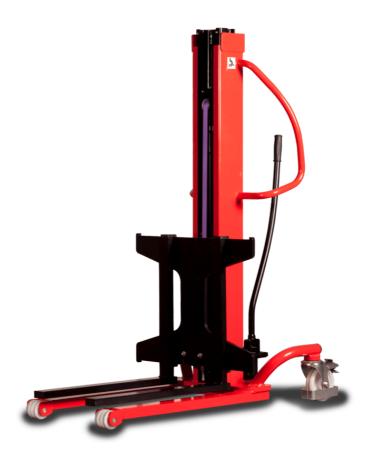

# **KLEOS HM 500 D25**

|      | Technical characteristics               |    | Metric              |
|------|-----------------------------------------|----|---------------------|
| 1.1  | Manufacturer                            |    | Manitou             |
| 1.2  | Model Name                              |    | HM 500 D25          |
| 1.3  | Power source                            |    | Manual              |
| 1.4  | Operator type                           |    | Pedestrian          |
| 1.5  | Max. capacity                           | Q  | 500 kg              |
| 1.6  | Load center of gravity                  | С  | 250 mm              |
|      | Weight                                  |    |                     |
| 2.1  | Overall weight without tools            |    | 190 kg              |
|      | Wheels                                  |    |                     |
| 3.1  | Tires type                              |    | Nylon               |
| 3.2  | Dimensions of front wheels              |    | 2x (75x65)          |
| 3.3  | Dimensions of rear wheels               |    | 2x (150x50)         |
|      | Dimensions                              |    |                     |
| 4.2  | Mast lowered height                     | h1 | 1950 mm             |
| 4.5  | Mast extended height                    | h4 | 2480 mm             |
| 4.19 | Overall length                          | l1 | 1300 mm             |
| 4.20 | Length to face of forks                 | 12 | 575 mm              |
| 4.21 | Overall width                           | b1 | 710 mm              |
| 4.25 | Forks spread                            | b5 | 519 mm              |
| 4.32 | Ground clearance at centre of wheelbase | m2 | 35 mm               |
|      | Performances                            |    |                     |
| 5.2  | Lifting speed (laden / unladen)         |    | 0.10 m/s / 0.10 m/s |
| 5.3  | Lowering speed (laden / unladen)        |    | 0.10 m/s / 0.10 m/s |
| 5.11 | Parking brake                           |    | Mecanic             |