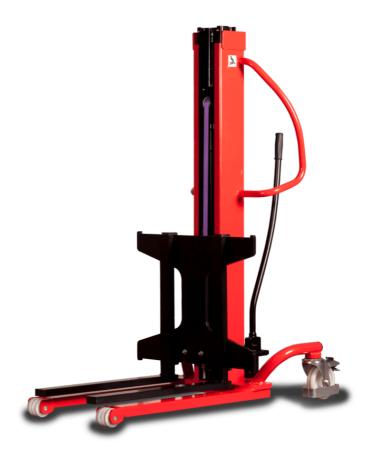

# **KLEOS HM 500 D25**

|      |                                         |    | , ·                 |
|------|-----------------------------------------|----|---------------------|
|      | Technical characteristics               |    | Metric              |
| 1.1  | Manufacturer                            |    | Manitou             |
| 1.2  | Model Name                              |    | HM 500 D25          |
| 1.3  | Power source                            |    | Manual              |
| 1.4  | Operator type                           |    | Pedestrian          |
| 1.5  | Max. capacity                           | Q  | 500 kg              |
| 1.6  | Load center of gravity                  | С  | 250 mm              |
|      | Weight                                  |    |                     |
| 2.1  | Overall weight without tools            |    | 190 kg              |
|      | Wheels                                  |    |                     |
| 3.1  | Tires type                              |    | Nylon               |
| 3.2  | Dimensions of front wheels              |    | 2x (75x65)          |
| 3.3  | Dimensions of rear wheels               |    | 2x (150x50)         |
|      | Dimensions                              |    |                     |
| 4.2  | Mast lowered height                     | h1 | 1950 mm             |
| 4.5  | Mast extended height                    | h4 | 2480 mm             |
| 4.19 | Overall length                          | l1 | 1300 mm             |
| 4.20 | Length to face of forks                 | 12 | 575 mm              |
| 4.21 | Overall width                           | b1 | 710 mm              |
| 4.25 | Fork spread                             | b5 | 519 mm              |
| 4.32 | Ground clearance at centre of wheelbase | m2 | 35 mm               |
|      | Performances                            |    |                     |
| 5.2  | Lifting speed (laden / unladen)         |    | 0.10 m/s / 0.10 m/s |
| 5.3  | Lowering speed (laden / unladen)        |    | 0.10 m/s / 0.10 m/s |
| 5.11 | Parking brake                           |    | Mecanic             |