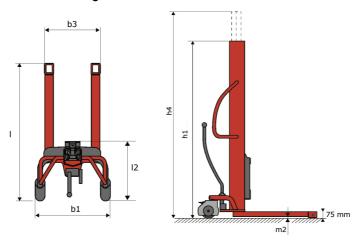

# **KLEOS HM 500 D25**

|      |                                         |    | , ·                 |
|------|-----------------------------------------|----|---------------------|
|      | Technical characteristics               |    | Metric              |
| 1.1  | Manufacturer                            |    | Manitou             |
| 1.2  | Model Name                              |    | HM 500 D25          |
| 1.3  | Power source                            |    | Manual              |
| 1.4  | Operator type                           |    | Pedestrian          |
| 1.5  | Max. capacity                           | Q  | 500 kg              |
| 1.6  | Load center of gravity                  | С  | 250 mm              |
|      | Weight                                  |    |                     |
| 2.1  | Overall weight without tools            |    | 190 kg              |
|      | Wheels                                  |    |                     |
| 3.1  | Tires type                              |    | Nylon               |
| 3.2  | Dimensions of front wheels              |    | 2x (75x65)          |
| 3.3  | Dimensions of rear wheels               |    | 2x (150x50)         |
|      | Dimensions                              |    |                     |
| 4.2  | Mast lowered height                     | h1 | 1950 mm             |
| 4.5  | Mast extended height                    | h4 | 2480 mm             |
| 4.19 | Overall length                          | l1 | 1300 mm             |
| 4.20 | Length to face of forks                 | 12 | 575 mm              |
| 4.21 | Overall width                           | b1 | 710 mm              |
| 4.25 | Fork spread                             | b5 | 519 mm              |
| 4.32 | Ground clearance at centre of wheelbase | m2 | 35 mm               |
|      | Performances                            |    |                     |
| 5.2  | Lifting speed (laden / unladen)         |    | 0.10 m/s / 0.10 m/s |
| 5.3  | Lowering speed (laden / unladen)        |    | 0.10 m/s / 0.10 m/s |
| 5.11 | Parking brake                           |    | Mecanic             |

#### Kleos HM 500 D25 - Dimensional drawing