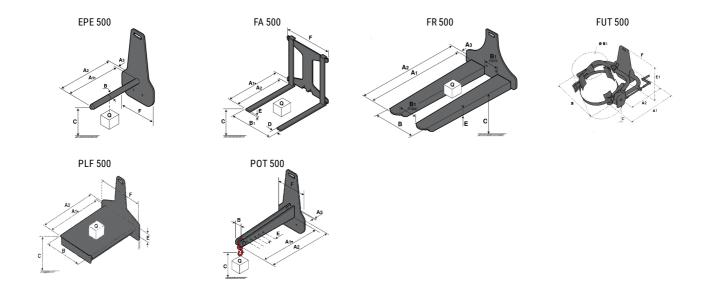

### **Tool characteristics**

| Tool 500 kg | Attachment capacity | Center of gravity of load | A1   | A2   | В    | E   | 31  | С   | D  | Е   | E1  | E2 | F   | Weight |
|-------------|---------------------|---------------------------|------|------|------|-----|-----|-----|----|-----|-----|----|-----|--------|
|             | kg                  | mm                        | mm   | mm   | mm   | mm  | mm  | mm  | mm | mm  | mm  | mm | mm  | kg     |
| EPE 500     | 500                 | 350                       | 700  | 715  | 50   | -   | -   | 252 | -  | -   | -   | -  | 320 | 30     |
| FA 500      | 500                 | 350                       | 700  | 745  | -    | 250 | 680 | 45  | 60 | 30  | -   | -  | 720 | 54     |
| FR 500      | 500                 | 600                       | 1150 | 1177 | 560  | 200 | 315 | 85  | -  | 70  | -   | -  | 700 | 68     |
| FUT 500     | 300                 | 600                       | 795  | 650  | 1057 | 350 | 650 | 245 | -  | 240 | 631 | -  | -   | 92     |
| PLF 500     | 500                 | 350                       | 700  | 727  | 600  | -   | -   | 280 | -  | 91  | -   | -  | 630 | 50     |
| POT 500     | 250                 | 600                       | 625  | 652  | 50   | -   | -   | 150 | -  | -   | -   | -  | 320 | 25     |

## Tools