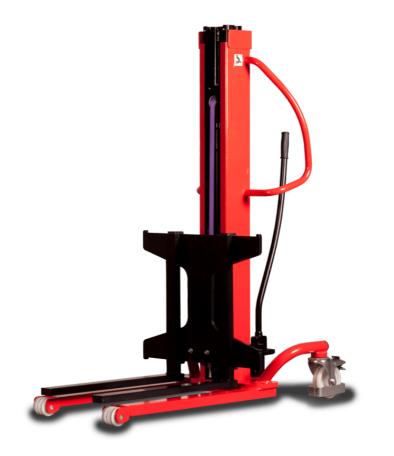

## **KLEOS HM 500 D25**

|      | Technical characteristics               |    | Metric              |
|------|-----------------------------------------|----|---------------------|
| 1.1  | Manufacturer                            |    | Manitou             |
| 1.2  | Model Name                              |    | HM 500 D25          |
| 1.3  | Power source                            |    | Manual              |
| 1.4  | Operator type                           |    | Pedestrian          |
| 1.5  | Max. capacity                           | Q  | 500 kg              |
| 1.6  | Load center of gravity                  | С  | 250 mm              |
|      | Weight                                  |    |                     |
| 2.1  | Overall weight without tools            |    | 190 kg              |
|      | Wheels                                  |    |                     |
| 3.1  | Tires type                              |    | Nylon               |
| 3.2  | Dimensions of front wheels              |    | 2x (75x65)          |
| 3.3  | Dimensions of rear wheels               |    | 2x (150x50)         |
|      | Dimensions                              |    |                     |
| 4.2  | Mast lowered height                     | h1 | 1950 mm             |
| 4.5  | Mast extended height                    | h4 | 2480 mm             |
| 4.19 | Overall length                          | l1 | 1300 mm             |
| 4.20 | Length to face of forks                 | 12 | 575 mm              |
| 4.21 | Overall width                           | b1 | 710 mm              |
| 4.25 | Fork spread                             | b5 | 519 mm              |
| 4.32 | Ground clearance at centre of wheelbase | m2 | 35 mm               |
|      | Performances                            |    |                     |
| 5.2  | Lifting speed (laden / unladen)         |    | 0.10 m/s / 0.10 m/s |
| 5.3  | Lowering speed (laden / unladen)        |    | 0.10 m/s / 0.10 m/s |
| 5.11 | Parking brake                           |    | Mecanic             |