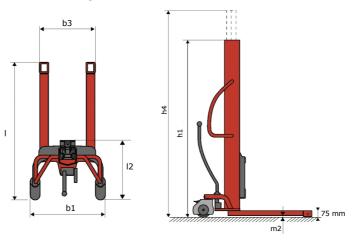

## **KLEOS HM 500 D25**

|      | Technical characteristics               |    | Metric              |
|------|-----------------------------------------|----|---------------------|
| 1.1  | Manufacturer                            |    | Manitou             |
| 1.2  | Model Name                              |    | HM 500 D25          |
| 1.3  | Power source                            |    | Manual              |
| 1.4  | Operator type                           |    | Pedestrian          |
| 1.5  | Max. capacity                           | Q  | 500 kg              |
| 1.6  | Load center of gravity                  | С  | 250 mm              |
|      | Weight                                  |    |                     |
| 2.1  | Overall weight without tools            |    | 190 kg              |
|      | Wheels                                  |    |                     |
| 3.1  | Tires type                              |    | Nylon               |
| 3.2  | Dimensions of front wheels              |    | 2x (75x65)          |
| 3.3  | Dimensions of rear wheels               |    | 2x (150x50)         |
|      | Dimensions                              |    |                     |
| 4.2  | Mast lowered height                     | h1 | 1950 mm             |
| 4.5  | Mast extended height                    | h4 | 2480 mm             |
| 4.19 | Overall length                          | l1 | 1300 mm             |
| 4.20 | Length to face of forks                 | 12 | 575 mm              |
| 4.21 | Overall width                           | b1 | 710 mm              |
| 4.25 | Fork spread                             | b5 | 519 mm              |
| 4.32 | Ground clearance at centre of wheelbase | m2 | 35 mm               |
|      | Performances                            |    |                     |
| 5.2  | Lifting speed (laden / unladen)         |    | 0.10 m/s / 0.10 m/s |
| 5.3  | Lowering speed (laden / unladen)        |    | 0.10 m/s / 0.10 m/s |
| 5.11 | Parking brake                           |    | Mecanic             |

## Kleos HM 500 D25 - Dimensional drawing