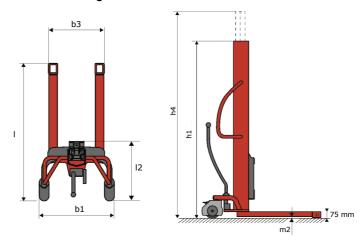

# **KLEOS HM 500 D25**

|      |                                         |    | , ·                 |
|------|-----------------------------------------|----|---------------------|
|      | Technical characteristics               |    | Metric              |
| 1.1  | Manufacturer                            |    | Manitou             |
| 1.2  | Model Name                              |    | HM 500 D25          |
| 1.3  | Power source                            |    | Manual              |
| 1.4  | Operator type                           |    | Pedestrian          |
| 1.5  | Max. capacity                           | Q  | 500 kg              |
| 1.6  | Load center of gravity                  | C  | 250 mm              |
|      | Weight                                  |    |                     |
| 2.1  | Overall weight without tools            |    | 190 kg              |
|      | Wheels                                  |    |                     |
| 3.1  | Tires type                              |    | Nylon               |
| 3.2  | Dimensions of front wheels              |    | 2x (75x65)          |
| 3.3  | Dimensions of rear wheels               |    | 2x (150x50)         |
|      | Dimensions                              |    |                     |
| 4.2  | Mast lowered height                     | h1 | 1950 mm             |
| 4.5  | Mast extended height                    | h4 | 2480 mm             |
| 4.19 | Overall length                          | l1 | 1300 mm             |
| 4.20 | Length to face of forks                 | 12 | 575 mm              |
| 4.21 | Overall width                           | b1 | 710 mm              |
| 4.25 | Fork spread                             | b5 | 519 mm              |
| 4.32 | Ground clearance at centre of wheelbase | m2 | 35 mm               |
|      | Performances                            |    |                     |
| 5.2  | Lifting speed (laden / unladen)         |    | 0.10 m/s / 0.10 m/s |
| 5.3  | Lowering speed (laden / unladen)        |    | 0.10 m/s / 0.10 m/s |
| 5.11 | Parking brake                           |    | Mecanic             |

#### Kleos HM 500 D25 - Dimensional drawing