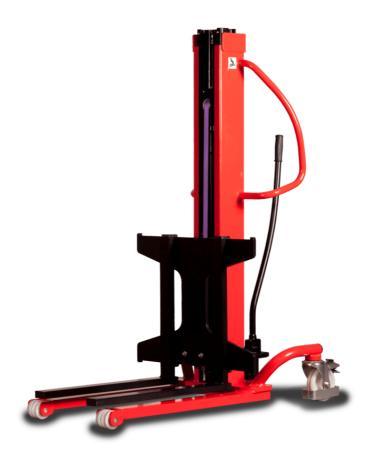

# **KLEOS HM 500 D25**

|      |                                         |    | , ·                 |
|------|-----------------------------------------|----|---------------------|
|      | Technical characteristics               |    | Metric              |
| 1.1  | Manufacturer                            |    | Manitou             |
| 1.2  | Model Name                              |    | HM 500 D25          |
| 1.3  | Power source                            |    | Manual              |
| 1.4  | Operator type                           |    | Pedestrian          |
| 1.5  | Max. capacity                           | Q  | 500 kg              |
| 1.6  | Load center of gravity                  | C  | 250 mm              |
|      | Weight                                  |    |                     |
| 2.1  | Overall weight without tools            |    | 190 kg              |
|      | Wheels                                  |    |                     |
| 3.1  | Tires type                              |    | Nylon               |
| 3.2  | Dimensions of front wheels              |    | 2x (75x65)          |
| 3.3  | Dimensions of rear wheels               |    | 2x (150x50)         |
|      | Dimensions                              |    |                     |
| 4.2  | Mast lowered height                     | h1 | 1950 mm             |
| 4.5  | Mast extended height                    | h4 | 2480 mm             |
| 4.19 | Overall length                          | l1 | 1300 mm             |
| 4.20 | Length to face of forks                 | 12 | 575 mm              |
| 4.21 | Overall width                           | b1 | 710 mm              |
| 4.25 | Fork spread                             | b5 | 519 mm              |
| 4.32 | Ground clearance at centre of wheelbase | m2 | 35 mm               |
|      | Performances                            |    |                     |
| 5.2  | Lifting speed (laden / unladen)         |    | 0.10 m/s / 0.10 m/s |
| 5.3  | Lowering speed (laden / unladen)        |    | 0.10 m/s / 0.10 m/s |
| 5.11 | Parking brake                           |    | Mecanic             |