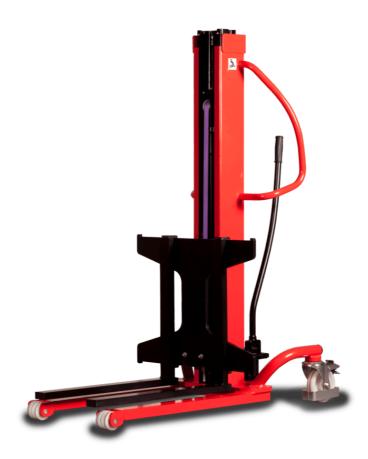

# **KLEOS HM 500 D25**

|      |                                         |    | , .                 |
|------|-----------------------------------------|----|---------------------|
|      | Technical characteristics               |    | Metric              |
| 1.1  | Manufacturer                            |    | Manitou             |
| 1.2  | Model Name                              |    | HM 500 D25          |
| 1.3  | Power source                            |    | Manual              |
| 1.4  | Operator type                           |    | Pedestrian          |
| 1.5  | Max. capacity                           | Q  | 500 kg              |
| 1.6  | Load center of gravity                  | c  | 250 mm              |
|      | Weight                                  |    |                     |
| 2.1  | Overall weight without tools            |    | 190 kg              |
|      | Wheels                                  |    |                     |
| 3.1  | Tires type                              |    | Nylon               |
| 3.2  | Dimensions of front wheels              |    | 2x (75x65)          |
| 3.3  | Dimensions of rear wheels               |    | 2x (150x50)         |
|      | Dimensions                              |    |                     |
| 4.2  | Mast lowered height                     | h1 | 1950 mm             |
| 4.5  | Mast extended height                    | h4 | 2480 mm             |
| 4.19 | Overall length                          | I1 | 1300 mm             |
| 4.20 | Length to face of forks                 | 12 | 575 mm              |
| 4.21 | Overall width                           | b1 | 710 mm              |
| 4.25 | Fork spread                             | b5 | 519 mm              |
| 4.32 | Ground clearance at centre of wheelbase | m2 | 35 mm               |
|      | Performances                            |    |                     |
| 5.2  | Lifting speed (laden / unladen)         |    | 0.10 m/s / 0.10 m/s |
| 5.3  | Lowering speed (laden / unladen)        |    | 0.10 m/s / 0.10 m/s |
| 5.11 | Parking brake                           |    | Mecanic             |