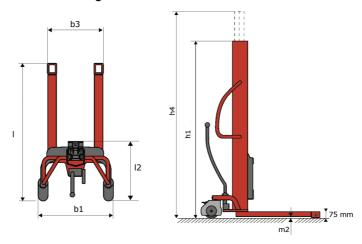

#### Kleos HM 500 D25 - Dimensional drawing

# **KLEOS HM 500 D25**

|      |                                         |    | , .                 |
|------|-----------------------------------------|----|---------------------|
|      | Technical characteristics               |    | Metric              |
| 1.1  | Manufacturer                            |    | Manitou             |
| 1.2  | Model Name                              |    | HM 500 D25          |
| 1.3  | Power source                            |    | Manual              |
| 1.4  | Operator type                           |    | Pedestrian          |
| 1.5  | Max. capacity                           | Q  | 500 kg              |
| 1.6  | Load center of gravity                  | c  | 250 mm              |
|      | Weight                                  |    |                     |
| 2.1  | Overall weight without tools            |    | 190 kg              |
|      | Wheels                                  |    |                     |
| 3.1  | Tires type                              |    | Nylon               |
| 3.2  | Dimensions of front wheels              |    | 2x (75x65)          |
| 3.3  | Dimensions of rear wheels               |    | 2x (150x50)         |
|      | Dimensions                              |    |                     |
| 4.2  | Mast lowered height                     | h1 | 1950 mm             |
| 4.5  | Mast extended height                    | h4 | 2480 mm             |
| 4.19 | Overall length                          | I1 | 1300 mm             |
| 4.20 | Length to face of forks                 | 12 | 575 mm              |
| 4.21 | Overall width                           | b1 | 710 mm              |
| 4.25 | Fork spread                             | b5 | 519 mm              |
| 4.32 | Ground clearance at centre of wheelbase | m2 | 35 mm               |
|      | Performances                            |    |                     |
| 5.2  | Lifting speed (laden / unladen)         |    | 0.10 m/s / 0.10 m/s |
| 5.3  | Lowering speed (laden / unladen)        |    | 0.10 m/s / 0.10 m/s |
| 5.11 | Parking brake                           |    | Mecanic             |