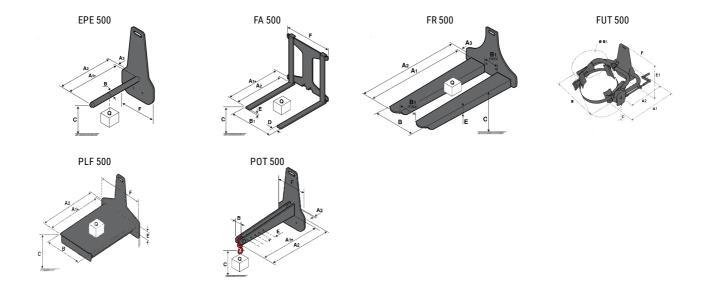

### **Tool characteristics**

| Tool 500 kg | Attachment capacity | Center of gravity of load | A1   | A2   | В    | E   | 31  | С   | D  | Ε   | E1  | E2 | F   | Weight |
|-------------|---------------------|---------------------------|------|------|------|-----|-----|-----|----|-----|-----|----|-----|--------|
|             | kg                  | mm                        | mm   | mm   | mm   | mm  | mm  | mm  | mm | mm  | mm  | mm | mm  | kg     |
| EPE 500     | 500                 | 350                       | 700  | 715  | 50   | -   | -   | 252 | -  | -   | -   | -  | 320 | 30     |
| FA 500      | 500                 | 350                       | 700  | 745  | -    | 250 | 680 | 45  | 60 | 30  | -   | -  | 720 | 54     |
| FR 500      | 500                 | 600                       | 1150 | 1177 | 560  | 200 | 315 | 85  | -  | 70  | -   | -  | 700 | 68     |
| FUT 500     | 300                 | 600                       | 795  | 650  | 1057 | 350 | 650 | 245 | -  | 240 | 631 | -  | -   | 92     |
| PLF 500     | 500                 | 350                       | 700  | 727  | 600  | -   | -   | 280 | -  | 91  | -   | -  | 630 | 50     |
| POT 500     | 250                 | 600                       | 625  | 652  | 50   | -   | -   | 150 | -  | -   | -   | -  | 320 | 25     |

## Tools