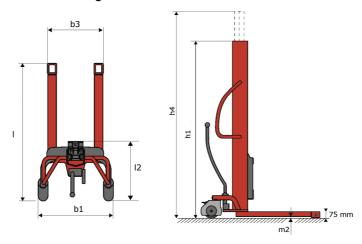

# **KLEOS HM 500 D25**

|      |                                         |    | , ·                 |
|------|-----------------------------------------|----|---------------------|
|      | Technical characteristics               |    | Metric              |
| 1.1  | Manufacturer                            |    | Manitou             |
| 1.2  | Model Name                              |    | HM 500 D25          |
| 1.3  | Power source                            |    | Manual              |
| 1.4  | Operator type                           |    | Pedestrian          |
| 1.5  | Max. capacity                           | Q  | 500 kg              |
| 1.6  | Load center of gravity                  | С  | 250 mm              |
|      | Weight                                  |    |                     |
| 2.1  | Overall weight without tools            |    | 190 kg              |
|      | Wheels                                  |    |                     |
| 3.1  | Tires type                              |    | Nylon               |
| 3.2  | Dimensions of front wheels              |    | 2x (75x65)          |
| 3.3  | Dimensions of rear wheels               |    | 2x (150x50)         |
|      | Dimensions                              |    |                     |
| 4.2  | Mast lowered height                     | h1 | 1950 mm             |
| 4.5  | Mast extended height                    | h4 | 2480 mm             |
| 4.19 | Overall length                          | l1 | 1300 mm             |
| 4.20 | Length to face of forks                 | 12 | 575 mm              |
| 4.21 | Overall width                           | b1 | 710 mm              |
| 4.25 | Fork spread                             | b5 | 519 mm              |
| 4.32 | Ground clearance at centre of wheelbase | m2 | 35 mm               |
|      | Performances                            |    |                     |
| 5.2  | Lifting speed (laden / unladen)         |    | 0.10 m/s / 0.10 m/s |
| 5.3  | Lowering speed (laden / unladen)        |    | 0.10 m/s / 0.10 m/s |
| 5.11 | Parking brake                           |    | Mecanic             |

#### Kleos HM 500 D25 - Dimensional drawing