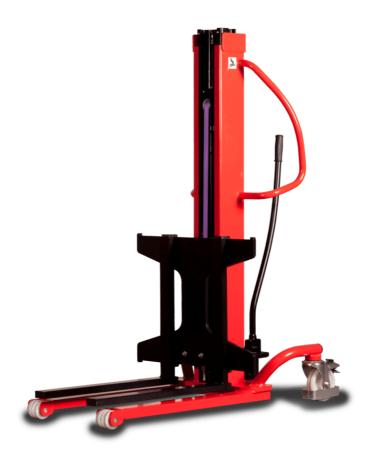

# **KLEOS HM 500 D25**

|      |                                         |    | , ·                 |
|------|-----------------------------------------|----|---------------------|
|      | Technical characteristics               |    | Metric              |
| 1.1  | Manufacturer                            |    | Manitou             |
| 1.2  | Model Name                              |    | HM 500 D25          |
| 1.3  | Power source                            |    | Manual              |
| 1.4  | Operator type                           |    | Pedestrian          |
| 1.5  | Max. capacity                           | Q  | 500 kg              |
| 1.6  | Load center of gravity                  | С  | 250 mm              |
|      | Weight                                  |    |                     |
| 2.1  | Overall weight without tools            |    | 190 kg              |
|      | Wheels                                  |    |                     |
| 3.1  | Tires type                              |    | Nylon               |
| 3.2  | Dimensions of front wheels              |    | 2x (75x65)          |
| 3.3  | Dimensions of rear wheels               |    | 2x (150x50)         |
|      | Dimensions                              |    |                     |
| 4.2  | Mast lowered height                     | h1 | 1950 mm             |
| 4.5  | Mast extended height                    | h4 | 2480 mm             |
| 4.19 | Overall length                          | l1 | 1300 mm             |
| 4.20 | Length to face of forks                 | 12 | 575 mm              |
| 4.21 | Overall width                           | b1 | 710 mm              |
| 4.25 | Fork spread                             | b5 | 519 mm              |
| 4.32 | Ground clearance at centre of wheelbase | m2 | 35 mm               |
|      | Performances                            |    |                     |
| 5.2  | Lifting speed (laden / unladen)         |    | 0.10 m/s / 0.10 m/s |
| 5.3  | Lowering speed (laden / unladen)        |    | 0.10 m/s / 0.10 m/s |
| 5.11 | Parking brake                           |    | Mecanic             |