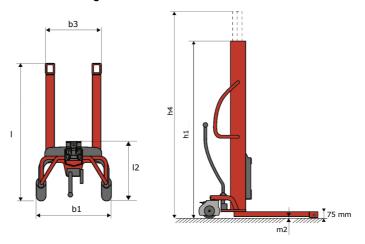

# **KLEOS HM 500 D25**

|      | Technical characteristics               |    | Metric              |
|------|-----------------------------------------|----|---------------------|
| 1.1  | Manufacturer                            |    | Manitou             |
| 1.2  | Model Name                              |    | HM 500 D25          |
| 1.3  | Power source                            |    | Manual              |
| 1.4  | Operator type                           |    | Pedestrian          |
| 1.5  | Max. capacity                           | Q  | 500 kg              |
| 1.6  | Load center of gravity                  | С  | 250 mm              |
|      | Weight                                  |    |                     |
| 2.1  | Overall weight without tools            |    | 190 kg              |
|      | Wheels                                  |    |                     |
| 3.1  | Tires type                              |    | Nylon               |
| 3.2  | Dimensions of front wheels              |    | 2x (75x65)          |
| 3.3  | Dimensions of rear wheels               |    | 2x (150x50)         |
|      | Dimensions                              |    |                     |
| 4.2  | Mast lowered height                     | h1 | 1950 mm             |
| 4.5  | Mast extended height                    | h4 | 2480 mm             |
| 4.19 | Overall length                          | l1 | 1300 mm             |
| 4.20 | Length to face of forks                 | 12 | 575 mm              |
| 4.21 | Overall width                           | b1 | 710 mm              |
| 4.25 | Fork spread                             | b5 | 519 mm              |
| 4.32 | Ground clearance at centre of wheelbase | m2 | 35 mm               |
|      | Performances                            |    |                     |
| 5.2  | Lifting speed (laden / unladen)         |    | 0.10 m/s / 0.10 m/s |
| 5.3  | Lowering speed (laden / unladen)        |    | 0.10 m/s / 0.10 m/s |
| 5.11 | Parking brake                           |    | Mecanic             |
|      |                                         |    |                     |

#### Kleos HM 500 D25 - Dimensional drawing