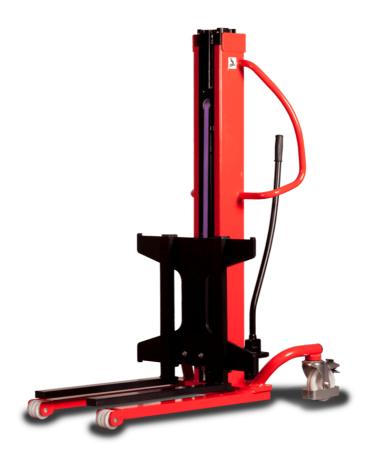

# **KLEOS HM 500 D25**

|      | Technical characteristics               |    | Metric              |
|------|-----------------------------------------|----|---------------------|
| 1.1  | Manufacturer                            |    | Manitou             |
| 1.2  | Model Name                              |    | HM 500 D25          |
| 1.3  | Power source                            |    | Manual              |
| 1.4  | Operator type                           |    | Pedestrian          |
| 1.5  | Max. capacity                           | Q  | 500 kg              |
| 1.6  | Load center of gravity                  | С  | 250 mm              |
|      | Weight                                  |    |                     |
| 2.1  | Overall weight without tools            |    | 190 kg              |
|      | Wheels                                  |    |                     |
| 3.1  | Tires type                              |    | Nylon               |
| 3.2  | Dimensions of front wheels              |    | 2x (75x65)          |
| 3.3  | Dimensions of rear wheels               |    | 2x (150x50)         |
|      | Dimensions                              |    |                     |
| 4.2  | Mast lowered height                     | h1 | 1950 mm             |
| 4.5  | Mast extended height                    | h4 | 2480 mm             |
| 4.19 | Overall length                          | l1 | 1300 mm             |
| 4.20 | Length to face of forks                 | 12 | 575 mm              |
| 4.21 | Overall width                           | b1 | 710 mm              |
| 4.25 | Fork spread                             | b5 | 519 mm              |
| 4.32 | Ground clearance at centre of wheelbase | m2 | 35 mm               |
|      | Performances                            |    |                     |
| 5.2  | Lifting speed (laden / unladen)         |    | 0.10 m/s / 0.10 m/s |
| 5.3  | Lowering speed (laden / unladen)        |    | 0.10 m/s / 0.10 m/s |
| 5.11 | Parking brake                           |    | Mecanic             |
|      |                                         |    |                     |