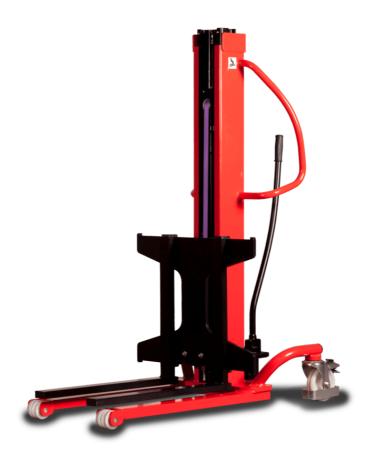

# **KLEOS HM 500 D25**

|      |                                         |    | ·                   |
|------|-----------------------------------------|----|---------------------|
|      | Technical characteristics               |    | Metric              |
| 1.1  | Manufacturer                            |    | Manitou             |
| 1.2  | Model Name                              |    | HM 500 D25          |
| 1.3  | Power source                            |    | Manual              |
| 1.4  | Operator type                           |    | Pedestrian          |
| 1.5  | Max. capacity                           | Q  | 500 kg              |
| 1.6  | Load center of gravity                  | c  | 250 mm              |
|      | Weight                                  |    |                     |
| 2.1  | Overall weight without tools            |    | 190 kg              |
|      | Wheels                                  |    |                     |
| 3.1  | Tires type                              |    | Nylon               |
| 3.2  | Dimensions of front wheels              |    | 2x (75x65)          |
| 3.3  | Dimensions of rear wheels               |    | 2x (150x50)         |
|      | Dimensions                              |    |                     |
| 4.2  | Mast lowered height                     | h1 | 1950 mm             |
| 4.5  | Mast extended height                    | h4 | 2480 mm             |
| 4.19 | Overall length                          | I1 | 1300 mm             |
| 4.20 | Length to face of forks                 | 12 | 575 mm              |
| 4.21 | Overall width                           | b1 | 710 mm              |
| 4.25 | Fork spread                             | b5 | 519 mm              |
| 4.32 | Ground clearance at centre of wheelbase | m2 | 35 mm               |
|      | Performances                            |    |                     |
| 5.2  | Lifting speed (laden / unladen)         |    | 0.10 m/s / 0.10 m/s |
| 5.3  | Lowering speed (laden / unladen)        |    | 0.10 m/s / 0.10 m/s |
| 5.11 | Parking brake                           |    | Mecanic             |