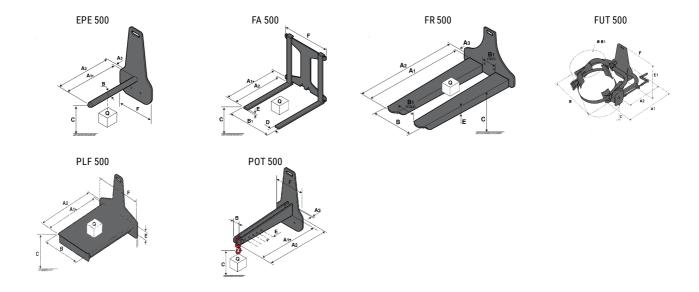

## **Tool characteristics**

| Tool 500 kg | Attachment capacity | Center of gravity of load | A1   | A2   | В    | E   | 31  | С   | D  | Е   | E1  | E2 | F   | Weight |
|-------------|---------------------|---------------------------|------|------|------|-----|-----|-----|----|-----|-----|----|-----|--------|
|             | kg                  | mm                        | mm   | mm   | mm   | mm  | mm  | mm  | mm | mm  | mm  | mm | mm  | kg     |
| EPE 500     | 500                 | 350                       | 700  | 715  | 50   | -   | -   | 252 | -  | -   | -   | -  | 320 | 30     |
| FA 500      | 500                 | 350                       | 700  | 745  | -    | 250 | 680 | 45  | 60 | 30  | -   | -  | 720 | 54     |
| FR 500      | 500                 | 600                       | 1150 | 1177 | 560  | 200 | 315 | 85  | -  | 70  | -   | -  | 700 | 68     |
| FUT 500     | 300                 | 600                       | 795  | 650  | 1057 | 350 | 650 | 245 | -  | 240 | 631 | -  | -   | 92     |
| PLF 500     | 500                 | 350                       | 700  | 727  | 600  | -   | -   | 280 | -  | 91  | -   | -  | 630 | 50     |
| POT 500     | 250                 | 600                       | 625  | 652  | 50   | -   | -   | 150 | -  | -   | -   | -  | 320 | 25     |

## Tools