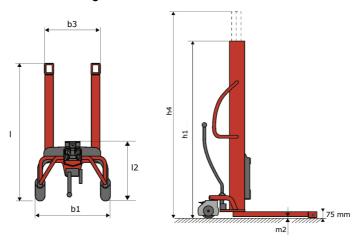

# **KLEOS HM 500 D25**

|      |                                         |    | ·                   |
|------|-----------------------------------------|----|---------------------|
|      | Technical characteristics               |    | Metric              |
| 1.1  | Manufacturer                            |    | Manitou             |
| 1.2  | Model Name                              |    | HM 500 D25          |
| 1.3  | Power source                            |    | Manual              |
| 1.4  | Operator type                           |    | Pedestrian          |
| 1.5  | Max. capacity                           | Q  | 500 kg              |
| 1.6  | Load center of gravity                  | c  | 250 mm              |
|      | Weight                                  |    |                     |
| 2.1  | Overall weight without tools            |    | 190 kg              |
|      | Wheels                                  |    |                     |
| 3.1  | Tires type                              |    | Nylon               |
| 3.2  | Dimensions of front wheels              |    | 2x (75x65)          |
| 3.3  | Dimensions of rear wheels               |    | 2x (150x50)         |
|      | Dimensions                              |    |                     |
| 4.2  | Mast lowered height                     | h1 | 1950 mm             |
| 4.5  | Mast extended height                    | h4 | 2480 mm             |
| 4.19 | Overall length                          | I1 | 1300 mm             |
| 4.20 | Length to face of forks                 | 12 | 575 mm              |
| 4.21 | Overall width                           | b1 | 710 mm              |
| 4.25 | Fork spread                             | b5 | 519 mm              |
| 4.32 | Ground clearance at centre of wheelbase | m2 | 35 mm               |
|      | Performances                            |    |                     |
| 5.2  | Lifting speed (laden / unladen)         |    | 0.10 m/s / 0.10 m/s |
| 5.3  | Lowering speed (laden / unladen)        |    | 0.10 m/s / 0.10 m/s |
| 5.11 | Parking brake                           |    | Mecanic             |

#### Kleos HM 500 D25 - Dimensional drawing