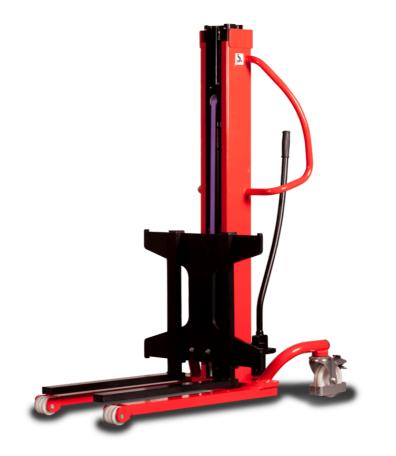

## **KLEOS HM 500 D25**

|      | Technical characteristics               |    | Metric              |
|------|-----------------------------------------|----|---------------------|
| 1.1  | Manufacturer                            |    | Manitou             |
| 1.2  | Model Name                              |    | HM 500 D25          |
| 1.3  | Power source                            |    | Manual              |
| 1.4  | Operator type                           |    | Pedestrian          |
| 1.5  | Max. capacity                           | Q  | 500 kg              |
| 1.6  | Load center of gravity                  | С  | 250 mm              |
|      | Weight                                  |    |                     |
| 2.1  | Overall weight without tools            |    | 190 kg              |
|      | Wheels                                  |    |                     |
| 3.1  | Tires type                              |    | Nylon               |
| 3.2  | Dimensions of front wheels              |    | 2x (75x65)          |
| 3.3  | Dimensions of rear wheels               |    | 2x (150x50)         |
|      | Dimensions                              |    |                     |
| 4.2  | Mast lowered height                     | h1 | 1950 mm             |
| 4.5  | Mast extended height                    | h4 | 2480 mm             |
| 4.19 | Overall length                          | l1 | 1300 mm             |
| 4.20 | Length to face of forks                 | 12 | 575 mm              |
| 4.21 | Overall width                           | b1 | 710 mm              |
| 4.25 | Fork spread                             | b5 | 519 mm              |
| 4.32 | Ground clearance at centre of wheelbase | m2 | 35 mm               |
|      | Performances                            |    |                     |
| 5.2  | Lifting speed (laden / unladen)         |    | 0.10 m/s / 0.10 m/s |
| 5.3  | Lowering speed (laden / unladen)        |    | 0.10 m/s / 0.10 m/s |
| 5.11 | Parking brake                           |    | Mecanic             |