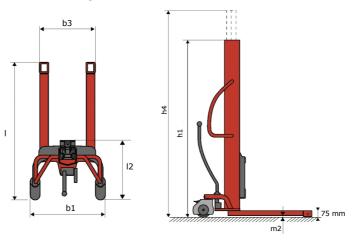

## **KLEOS HM 500 D25**

|      | Technical characteristics               |    | Metric              |
|------|-----------------------------------------|----|---------------------|
| 1.1  | Manufacturer                            |    | Manitou             |
| 1.2  | Model Name                              |    | HM 500 D25          |
| 1.3  | Power source                            |    | Manual              |
| 1.4  | Operator type                           |    | Pedestrian          |
| 1.5  | Max. capacity                           | Q  | 500 kg              |
| 1.6  | Load center of gravity                  | С  | 250 mm              |
|      | Weight                                  |    |                     |
| 2.1  | Overall weight without tools            |    | 190 kg              |
|      | Wheels                                  |    |                     |
| 3.1  | Tires type                              |    | Nylon               |
| 3.2  | Dimensions of front wheels              |    | 2x (75x65)          |
| 3.3  | Dimensions of rear wheels               |    | 2x (150x50)         |
|      | Dimensions                              |    |                     |
| 4.2  | Mast lowered height                     | h1 | 1950 mm             |
| 4.5  | Mast extended height                    | h4 | 2480 mm             |
| 4.19 | Overall length                          | 11 | 1300 mm             |
| 4.20 | Length to face of forks                 | 12 | 575 mm              |
| 4.21 | Overall width                           | b1 | 710 mm              |
| 4.25 | Fork spread                             | b5 | 519 mm              |
| 4.32 | Ground clearance at centre of wheelbase | m2 | 35 mm               |
|      | Performances                            |    |                     |
| 5.2  | Lifting speed (laden / unladen)         |    | 0.10 m/s / 0.10 m/s |
| 5.3  | Lowering speed (laden / unladen)        |    | 0.10 m/s / 0.10 m/s |
| 5.11 | Parking brake                           |    | Mecanic             |

## Kleos HM 500 D25 - Dimensional drawing