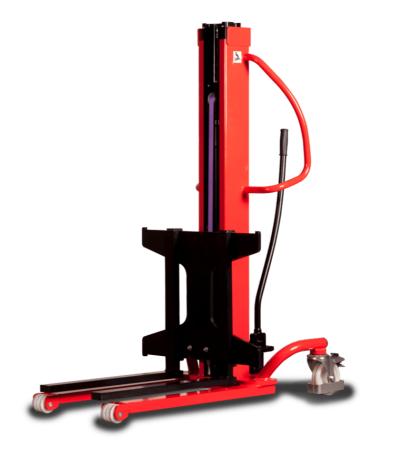

## **KLEOS HM 500 D25**

|      | Technical characteristics               |    | Metric              |
|------|-----------------------------------------|----|---------------------|
| 1.1  | Manufacturer                            |    | Manitou             |
| 1.2  | Model Name                              |    | HM 500 D25          |
| 1.3  | Power source                            |    | Manual              |
| 1.4  | Operator type                           |    | Pedestrian          |
| 1.5  | Max. capacity                           | Q  | 500 kg              |
| 1.6  | Load center of gravity                  | С  | 250 mm              |
|      | Weight                                  |    |                     |
| 2.1  | Overall weight without tools            |    | 190 kg              |
|      | Wheels                                  |    |                     |
| 3.1  | Tires type                              |    | Nylon               |
| 3.2  | Dimensions of front wheels              |    | 2x (75x65)          |
| 3.3  | Dimensions of rear wheels               |    | 2x (150x50)         |
|      | Dimensions                              |    |                     |
| 4.2  | Mast lowered height                     | h1 | 1950 mm             |
| 4.5  | Mast extended height                    | h4 | 2480 mm             |
| 4.19 | Overall length                          | 11 | 1300 mm             |
| 4.20 | Length to face of forks                 | 12 | 575 mm              |
| 4.21 | Overall width                           | b1 | 710 mm              |
| 4.25 | Fork spread                             | b5 | 519 mm              |
| 4.32 | Ground clearance at centre of wheelbase | m2 | 35 mm               |
|      | Performances                            |    |                     |
| 5.2  | Lifting speed (laden / unladen)         |    | 0.10 m/s / 0.10 m/s |
| 5.3  | Lowering speed (laden / unladen)        |    | 0.10 m/s / 0.10 m/s |
| 5.11 | Parking brake                           |    | Mecanic             |