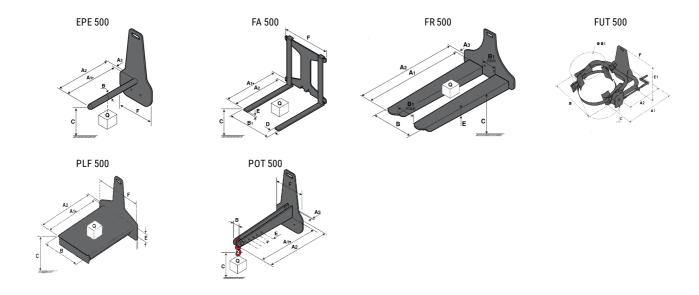

### **Tool characteristics**

| Tool 500 kg | Attachment capacity | Center of gravity of load | A1   | A2   | В    | E   | 31  | С   | D  | E   | E1  | E2 | F   | Weight |
|-------------|---------------------|---------------------------|------|------|------|-----|-----|-----|----|-----|-----|----|-----|--------|
|             | kg                  | mm                        | mm   | mm   | mm   | mm  | mm  | mm  | mm | mm  | mm  | mm | mm  | kg     |
| EPE 500     | 500                 | 350                       | 700  | 715  | 50   | -   | -   | 252 | -  | -   | -   | -  | 320 | 30     |
| FA 500      | 500                 | 350                       | 700  | 745  | -    | 250 | 680 | 45  | 60 | 30  | -   | -  | 720 | 54     |
| FR 500      | 500                 | 600                       | 1150 | 1177 | 560  | 200 | 315 | 85  | -  | 70  | -   | -  | 700 | 68     |
| FUT 500     | 300                 | 600                       | 795  | 650  | 1057 | 350 | 650 | 245 | -  | 240 | 631 | -  | -   | 92     |
| PLF 500     | 500                 | 350                       | 700  | 727  | 600  | -   |     | 280 | -  | 91  | -   | -  | 630 | 50     |
| POT 500     | 250                 | 600                       | 625  | 652  | 50   | -   | -   | 150 | -  | -   | -   | -  | 320 | 25     |

## Tools