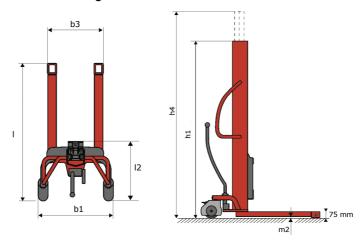

# **KLEOS HM 500 D25**

|      | Technical characteristics               |    | Metric              |
|------|-----------------------------------------|----|---------------------|
| 1.1  | Manufacturer                            |    | Manitou             |
| 1.2  | Model Name                              |    | HM 500 D25          |
| 1.3  | Power source                            |    | Manual              |
| 1.4  | Operator type                           |    | Pedestrian          |
| 1.5  | Max. capacity                           | Q  | 500 kg              |
| 1.6  | Load center of gravity                  | C  | 250 mm              |
|      | Weight                                  |    |                     |
| 2.1  | Overall weight without tools            |    | 190 kg              |
|      | Wheels                                  |    |                     |
| 3.1  | Tires type                              |    | Nylon               |
| 3.2  | Dimensions of front wheels              |    | 2x (75x65)          |
| 3.3  | Dimensions of rear wheels               |    | 2x (150x50)         |
|      | Dimensions                              |    |                     |
| 4.2  | Mast lowered height                     | h1 | 1950 mm             |
| 4.5  | Mast extended height                    | h4 | 2480 mm             |
| 4.19 | Overall length                          | l1 | 1300 mm             |
| 4.20 | Length to face of forks                 | 12 | 575 mm              |
| 4.21 | Overall width                           | b1 | 710 mm              |
| 4.25 | Fork spread                             | b5 | 519 mm              |
| 4.32 | Ground clearance at centre of wheelbase | m2 | 35 mm               |
|      | Performances                            |    |                     |
| 5.2  | Lifting speed (laden / unladen)         |    | 0.10 m/s / 0.10 m/s |
| 5.3  | Lowering speed (laden / unladen)        |    | 0.10 m/s / 0.10 m/s |
| 5.11 | Parking brake                           |    | Mecanic             |

#### Kleos HM 500 D25 - Dimensional drawing