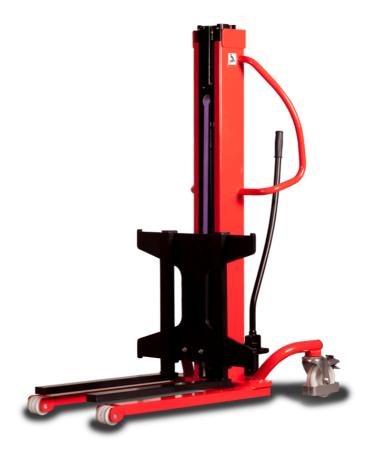

# **KLEOS HM 500 D25**

|      | Technical characteristics               |    | Metric              |
|------|-----------------------------------------|----|---------------------|
| 1.1  | Manufacturer                            |    | Manitou             |
| 1.2  | Model Name                              |    | HM 500 D25          |
| 1.3  | Power source                            |    | Manual              |
| 1.4  | Operator type                           |    | Pedestrian          |
| 1.5  | Max. capacity                           | Q  | 500 kg              |
| 1.6  | Load center of gravity                  | C  | 250 mm              |
|      | Weight                                  |    |                     |
| 2.1  | Overall weight without tools            |    | 190 kg              |
|      | Wheels                                  |    |                     |
| 3.1  | Tires type                              |    | Nylon               |
| 3.2  | Dimensions of front wheels              |    | 2x (75x65)          |
| 3.3  | Dimensions of rear wheels               |    | 2x (150x50)         |
|      | Dimensions                              |    |                     |
| 4.2  | Mast lowered height                     | h1 | 1950 mm             |
| 4.5  | Mast extended height                    | h4 | 2480 mm             |
| 4.19 | Overall length                          | l1 | 1300 mm             |
| 4.20 | Length to face of forks                 | 12 | 575 mm              |
| 4.21 | Overall width                           | b1 | 710 mm              |
| 4.25 | Fork spread                             | b5 | 519 mm              |
| 4.32 | Ground clearance at centre of wheelbase | m2 | 35 mm               |
|      | Performances                            |    |                     |
| 5.2  | Lifting speed (laden / unladen)         |    | 0.10 m/s / 0.10 m/s |
| 5.3  | Lowering speed (laden / unladen)        |    | 0.10 m/s / 0.10 m/s |
| 5.11 | Parking brake                           |    | Mecanic             |