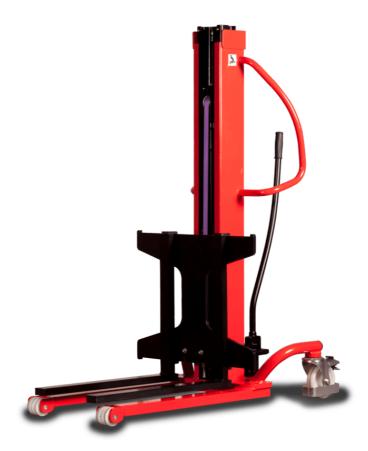

# **KLEOS HM 500 D25**

|      |                                         |    | , ·                 |
|------|-----------------------------------------|----|---------------------|
|      | Technical characteristics               |    | Metric              |
| 1.1  | Manufacturer                            |    | Manitou             |
| 1.2  | Model Name                              |    | HM 500 D25          |
| 1.3  | Power source                            |    | Manual              |
| 1.4  | Operator type                           |    | Pedestrian          |
| 1.5  | Max. capacity                           | Q  | 500 kg              |
| 1.6  | Load center of gravity                  | С  | 250 mm              |
|      | Weight                                  |    |                     |
| 2.1  | Overall weight without tools            |    | 190 kg              |
|      | Wheels                                  |    |                     |
| 3.1  | Tires type                              |    | Nylon               |
| 3.2  | Dimensions of front wheels              |    | 2x (75x65)          |
| 3.3  | Dimensions of rear wheels               |    | 2x (150x50)         |
|      | Dimensions                              |    |                     |
| 4.2  | Mast lowered height                     | h1 | 1950 mm             |
| 4.5  | Mast extended height                    | h4 | 2480 mm             |
| 4.19 | Overall length                          | l1 | 1300 mm             |
| 4.20 | Length to face of forks                 | 12 | 575 mm              |
| 4.21 | Overall width                           | b1 | 710 mm              |
| 4.25 | Fork spread                             | b5 | 519 mm              |
| 4.32 | Ground clearance at centre of wheelbase | m2 | 35 mm               |
|      | Performances                            |    |                     |
| 5.2  | Lifting speed (laden / unladen)         |    | 0.10 m/s / 0.10 m/s |
| 5.3  | Lowering speed (laden / unladen)        |    | 0.10 m/s / 0.10 m/s |
| 5.11 | Parking brake                           |    | Mecanic             |