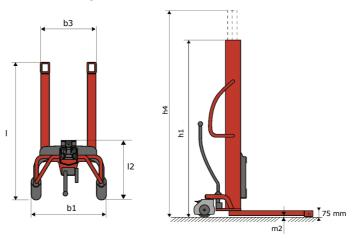

## **KLEOS HM 500 D25**

|      | Technical characteristics               |    | Metric              |
|------|-----------------------------------------|----|---------------------|
| 1.1  | Manufacturer                            |    | Manitou             |
| 1.2  | Model Name                              |    | HM 500 D25          |
| 1.3  | Power source                            |    | Manual              |
| 1.4  | Operator type                           |    | Pedestrian          |
| 1.5  | Max. capacity                           | Q  | 500 kg              |
| 1.6  | Load center of gravity                  | С  | 250 mm              |
|      | Weight                                  |    |                     |
| 2.1  | Overall weight without tools            |    | 190 kg              |
|      | Wheels                                  |    |                     |
| 3.1  | Tires type                              |    | Nylon               |
| 3.2  | Dimensions of front wheels              |    | 2x (75x65)          |
| 3.3  | Dimensions of rear wheels               |    | 2x (150x50)         |
|      | Dimensions                              |    |                     |
| 4.2  | Mast lowered height                     | h1 | 1950 mm             |
| 4.5  | Mast extended height                    | h4 | 2480 mm             |
| 4.19 | Overall length                          | l1 | 1300 mm             |
| 4.20 | Length to face of forks                 | 12 | 575 mm              |
| 4.21 | Overall width                           | b1 | 710 mm              |
| 4.25 | Fork spread                             | b5 | 519 mm              |
| 4.32 | Ground clearance at centre of wheelbase | m2 | 35 mm               |
|      | Performances                            |    |                     |
| 5.2  | Lifting speed (laden / unladen)         |    | 0.10 m/s / 0.10 m/s |
| 5.3  | Lowering speed (laden / unladen)        |    | 0.10 m/s / 0.10 m/s |
| 5.11 | Parking brake                           |    | Mecanic             |

## Kleos HM 500 D25 - Dimensional drawing