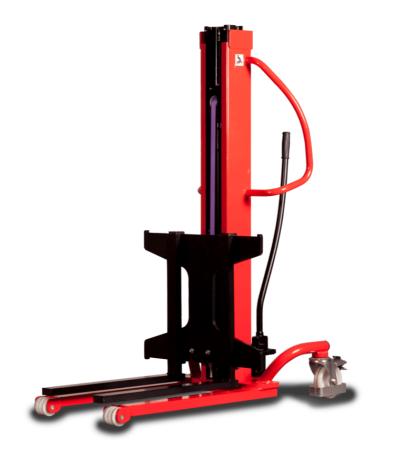

## **KLEOS HM 500 D25**

|      | Technical characteristics               |    | Metric              |
|------|-----------------------------------------|----|---------------------|
| 1.1  | Manufacturer                            |    | Manitou             |
| 1.2  | Model Name                              |    | HM 500 D25          |
| 1.3  | Power source                            |    | Manual              |
| 1.4  | Operator type                           |    | Pedestrian          |
| 1.5  | Max. capacity                           | Q  | 500 kg              |
| 1.6  | Load center of gravity                  | С  | 250 mm              |
|      | Weight                                  |    |                     |
| 2.1  | Overall weight without tools            |    | 190 kg              |
|      | Wheels                                  |    |                     |
| 3.1  | Tires type                              |    | Nylon               |
| 3.2  | Dimensions of front wheels              |    | 2x (75x65)          |
| 3.3  | Dimensions of rear wheels               |    | 2x (150x50)         |
|      | Dimensions                              |    |                     |
| 4.2  | Mast lowered height                     | h1 | 1950 mm             |
| 4.5  | Mast extended height                    | h4 | 2480 mm             |
| 4.19 | Overall length                          | l1 | 1300 mm             |
| 4.20 | Length to face of forks                 | 12 | 575 mm              |
| 4.21 | Overall width                           | b1 | 710 mm              |
| 4.25 | Fork spread                             | b5 | 519 mm              |
| 4.32 | Ground clearance at centre of wheelbase | m2 | 35 mm               |
|      | Performances                            |    |                     |
| 5.2  | Lifting speed (laden / unladen)         |    | 0.10 m/s / 0.10 m/s |
| 5.3  | Lowering speed (laden / unladen)        |    | 0.10 m/s / 0.10 m/s |
| 5.11 | Parking brake                           |    | Mecanic             |