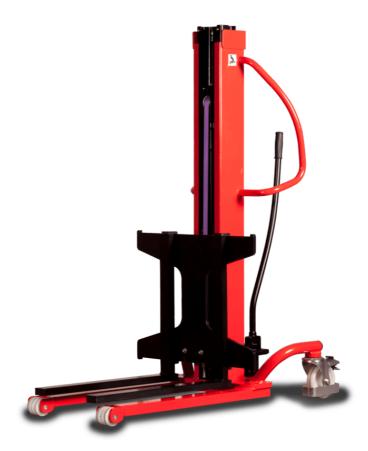

# **KLEOS HM 500 D25**

|      | Technical characteristics               |    | Metric              |
|------|-----------------------------------------|----|---------------------|
| 1.1  | Manufacturer                            |    | Manitou             |
| 1.2  | Model Name                              |    | HM 500 D25          |
| 1.3  | Power source                            |    | Manual              |
| 1.4  | Operator type                           |    | Pedestrian          |
| 1.5  | Max. capacity                           | Q  | 500 kg              |
| 1.6  | Load center of gravity                  | С  | 250 mm              |
|      | Weight                                  |    |                     |
| 2.1  | Overall weight without tools            |    | 190 kg              |
|      | Wheels                                  |    |                     |
| 3.1  | Tires type                              |    | Nylon               |
| 3.2  | Dimensions of front wheels              |    | 2x (75x65)          |
| 3.3  | Dimensions of rear wheels               |    | 2x (150x50)         |
|      | Dimensions                              |    |                     |
| 4.2  | Mast lowered height                     | h1 | 1950 mm             |
| 4.5  | Mast extended height                    | h4 | 2480 mm             |
| 4.19 | Overall length                          | l1 | 1300 mm             |
| 4.20 | Length to face of forks                 | 12 | 575 mm              |
| 4.21 | Overall width                           | b1 | 710 mm              |
| 4.25 | Fork spread                             | b5 | 519 mm              |
| 4.32 | Ground clearance at centre of wheelbase | m2 | 35 mm               |
|      | Performances                            |    |                     |
| 5.2  | Lifting speed (laden / unladen)         |    | 0.10 m/s / 0.10 m/s |
| 5.3  | Lowering speed (laden / unladen)        |    | 0.10 m/s / 0.10 m/s |
| 5.11 | Parking brake                           |    | Mecanic             |
|      |                                         |    |                     |