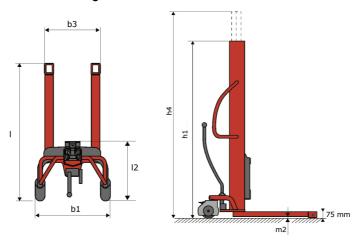

# **KLEOS HM 500 D25**

|      | Technical characteristics               |    | Metric              |
|------|-----------------------------------------|----|---------------------|
| 1.1  | Manufacturer                            |    | Manitou             |
| 1.2  | Model Name                              |    | HM 500 D25          |
| 1.3  | Power source                            |    | Manual              |
| 1.4  | Operator type                           |    | Pedestrian          |
| 1.5  | Max. capacity                           | Q  | 500 kg              |
| 1.6  | Load center of gravity                  | С  | 250 mm              |
|      | Weight                                  |    |                     |
| 2.1  | Overall weight without tools            |    | 190 kg              |
|      | Wheels                                  |    |                     |
| 3.1  | Tires type                              |    | Nylon               |
| 3.2  | Dimensions of front wheels              |    | 2x (75x65)          |
| 3.3  | Dimensions of rear wheels               |    | 2x (150x50)         |
|      | Dimensions                              |    |                     |
| 4.2  | Mast lowered height                     | h1 | 1950 mm             |
| 4.5  | Mast extended height                    | h4 | 2480 mm             |
| 4.19 | Overall length                          | l1 | 1300 mm             |
| 4.20 | Length to face of forks                 | 12 | 575 mm              |
| 4.21 | Overall width                           | b1 | 710 mm              |
| 4.25 | Fork spread                             | b5 | 519 mm              |
| 4.32 | Ground clearance at centre of wheelbase | m2 | 35 mm               |
|      | Performances                            |    |                     |
| 5.2  | Lifting speed (laden / unladen)         |    | 0.10 m/s / 0.10 m/s |
| 5.3  | Lowering speed (laden / unladen)        |    | 0.10 m/s / 0.10 m/s |
| 5.11 | Parking brake                           |    | Mecanic             |
|      |                                         |    |                     |

#### Kleos HM 500 D25 - Dimensional drawing