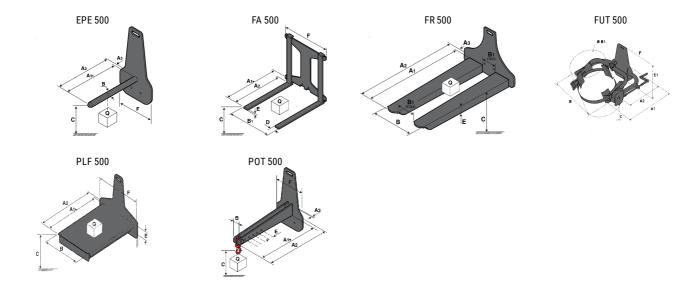

## **Tool characteristics**

| Tool 500 kg | Attachment capacity | Center of gravity of load | A1   | A2   | В    | E   | 31  | C   | D  | E   | E1  | E2 | F   | Weight |
|-------------|---------------------|---------------------------|------|------|------|-----|-----|-----|----|-----|-----|----|-----|--------|
|             | kg                  | mm                        | mm   | mm   | mm   | mm  | mm  | mm  | mm | mm  | mm  | mm | mm  | kg     |
| EPE 500     | 500                 | 350                       | 700  | 715  | 50   | -   | -   | 252 | -  | -   | -   | -  | 320 | 30     |
| FA 500      | 500                 | 350                       | 700  | 745  | -    | 250 | 680 | 45  | 60 | 30  | -   | -  | 720 | 54     |
| FR 500      | 500                 | 600                       | 1150 | 1177 | 560  | 200 | 315 | 85  | -  | 70  | -   | -  | 700 | 68     |
| FUT 500     | 300                 | 600                       | 795  | 650  | 1057 | 350 | 650 | 245 | -  | 240 | 631 | -  | -   | 92     |
| PLF 500     | 500                 | 350                       | 700  | 727  | 600  | -   | -   | 280 | -  | 91  | -   | -  | 630 | 50     |
| POT 500     | 250                 | 600                       | 625  | 652  | 50   | -   | -   | 150 | -  | -   | -   | -  | 320 | 25     |

## Tools